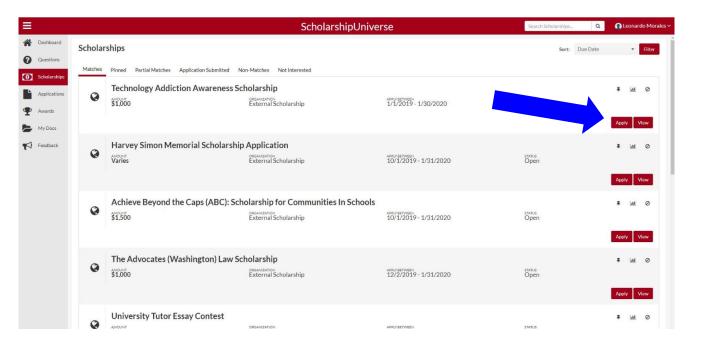

|                                 |                            |               | 1 - 10 of 136 items      |  |



# AS YOU ANSWER YOUR QUESTIONS YOU WILL SEE YOUR SCHOLARSHIP MATCHES AND THE AMOUNT OF OPPORTUNITY!



| Dasi Que     | estions  | Matching Questions and Answers |           |   | Answer<br>More<br>Questions | Matches<br>466 |      | ortunity<br>. <b>1,566</b> |
|--------------|----------|--------------------------------|-----------|---|-----------------------------|----------------|------|----------------------------|
| Scholarships | Question | Ŧ                              | Answer(s) | Т | Last Answered               | T              | Edit |                            |

### LASTLY, CLICK THE "SCHOLARSHIP" TAB AND START APPLYING!





#### WHAT SHOULD YOU KNOW ABOUT SCHOLARSHIP UNIVERSE?

- Update your profile frequently. (GPA, number of units taken, etc. will affect what scholarships you are matched to.)
- You will only see scholarships that are currently accepting applications.
- We do not share your information, all data collected is used strictly for matching you to scholarships and UA departments.
- Parents cannot login to Scholarship Universe but are encouraged to help students with obtaining required documents for the scholarship application process.
- Visit the "Tools" tab for additional on and off campus resources.

### APPLY, APPLY, APPLY!

There is tons of scholarships out there waiting for you to apply!

If you have any questions feel free to contact us at our main offices or stop by our Academic Center.