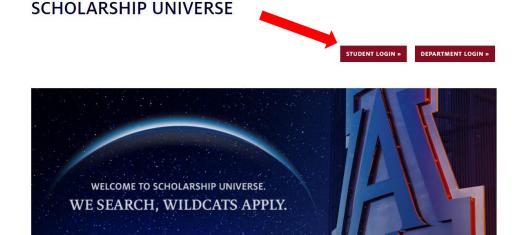

### HOW DO I USE THIS SERVICE AS A STUDENT?

- Follow the link: <u>https://financialaid.ari</u> <u>zona.edu/scholarshipuniv</u> <u>erse</u>
- click on "Student Login" button on the right of the page

<u>\*your UA Netid and password</u> will be your login