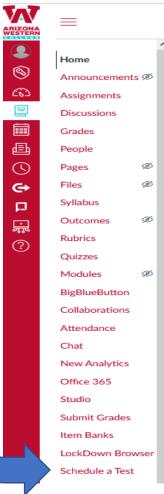

#### **Professor Steps**

1. Log into Canvas and click on Schedule a Test.

2. Click + Icon.

- 3. Complete the **Submission Builder** form.
- 4. Name the exam using the following format: Subject, Course#, Section#, Professors Initial of First Name, Professors Full Last Name, and Exam Name.
  - Examples:
    - o BIO-181-701, J. Doe, Exam #1
    - **o** MAT-151-702, J. Doe, Mid-Term
    - o MUS-120-703, J. Doe, Final Exam
  - **Do not put the student's name** in the Submission Name field.
  - You must create one exam submission for each exam within your course.
  - Do not create one exam submission for all exams in your course.
  - Do not delete your submissions. If you have questions, please remit an email to testing@azwestern.edu