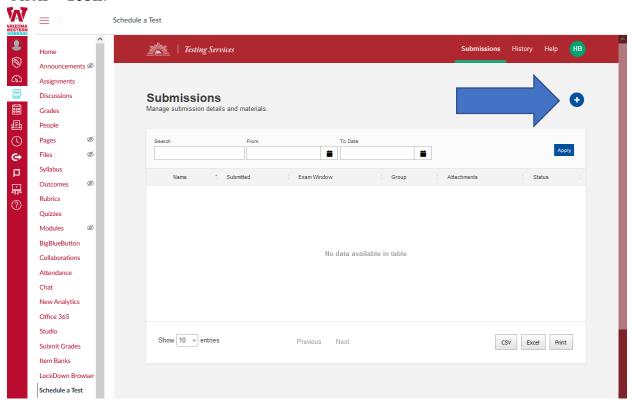

#### **Professor Steps**

1. Log into Canvas and click on Schedule a Test.

2. Click + Icon.

- 3. Complete the **Submission Builder** form.
- 4. Name the exam using the following format: Subject, Course#, Section#, Professors Initial of First Name, Professors Full Last Name, and Exam Name.
  - Examples:
    - o BIO-181-701, J. Doe, Exam #1
    - **o** MAT-151-702, J. Doe, Mid-Term
    - o MUS-120-703, J. Doe, Final Exam
  - **Do not put the student's name** in the Submission Name field.
  - You must create one exam submission for each exam within your course.
  - Do not create one exam submission for all exams in your course.
  - Do not delete your submissions. If you have questions, please remit an email to testing@azwestern.edu