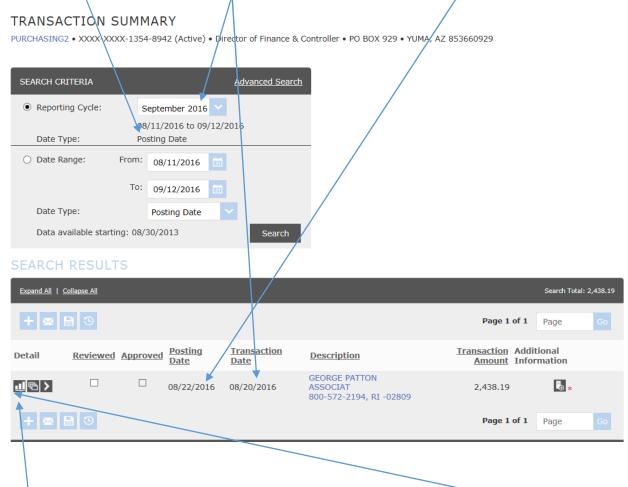

By changing the Reporting Cycle in the drop down, and clicking on Search again, I get a different charge showing. This is the one I have pending for a charge that was processed by the vendor after the August 10<sup>th</sup> cycle closing date. This charge was made over the phone on Aug. 2<sup>nd</sup>, but did not get processed by the Vendor for some reason until August 20<sup>th</sup> and it posted against the card on August 22<sup>nd</sup>. It is important to track your charges so you always know what charges will be getting posted against your budget lines. The charges on your card do not hit your budget in Colleague until the download is processed. You want to be sure you have not spent your money twice.

To see and alter the details of the transaction, I will click on the details link here. If you hover your mouse over this icon, it will say "Transaction". If I want to see the details of the charge, I can click on the Expand All link. This will show me the details, but I cannot make changes here. I must click on the transaction button to go to a screen that will allow changes. I can also click on Edit Accounting Codes.

#### SEARCH RESULTS

| Expand All   C              | Collapse All |          |                               |                                   |                                           |                                         |                              | Search Total: | : 2,438.19 |
|-----------------------------|--------------|----------|-------------------------------|-----------------------------------|-------------------------------------------|-----------------------------------------|------------------------------|---------------|------------|
| + 🛛                         | 3            |          |                               |                                   |                                           |                                         | Page 1 of 1                  | Page          | Go         |
| Detail                      | Reviewed     | Approved | <u>Posting</u><br><u>Date</u> | <u>Transaction</u><br><u>Date</u> | Description                               |                                         | Transaction Ad<br>Amount Inf |               |            |
| ₫ 🖻 🔪 🖍                     |              |          | 08/22/2016                    | 08/20/2016                        | GEORGE PATTO<br>ASSOCIAT<br>800-572-2194, |                                         | 2,438.19                     | *             |            |
| ACCOUNTI                    | NG CODES II  | NFORMATI | DN                            |                                   |                                           |                                         |                              |               |            |
| Expense Des                 | scription    |          | 1                             |                                   |                                           |                                         | *                            |               |            |
| Location                    |              | Fund     |                               | Departmer                         | nt Code                                   | Object Code                             |                              |               |            |
| 10 - Main Ca<br>10 - Main ( | Campus       | * 0000 - | General<br>- General          | 31510 - Pur<br>31510 - Pu         | *                                         | 5310 - Operational<br>5310 - Operation. | *                            |               |            |
| Copy to A                   | Il on Page   |          |                               |                                   | $\left \right\rangle$                     | $\square$                               | Page 1 of 1                  | Page          | Go         |