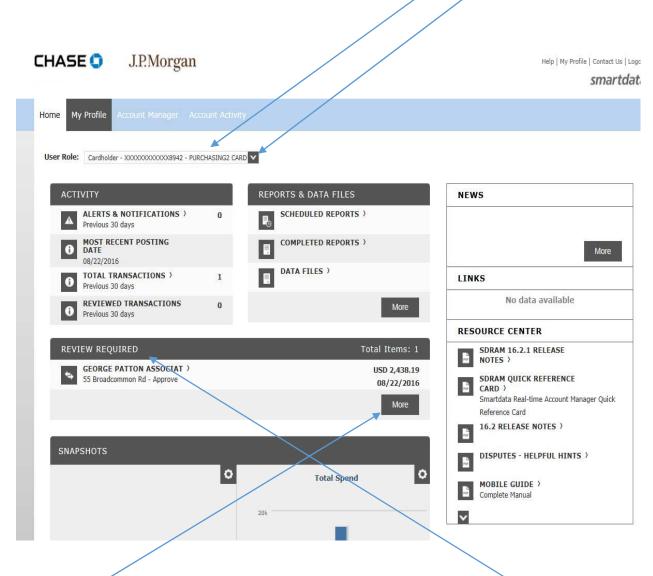

A GUIDE FOR ALL USERS

AUGUST 30, 2016 ARIZONA WESTERN COLLEGE By Peggy Hayes

Once you are logged in to SmartData, you will see your Home Screen. If you have multiple roles in the system, such as Cardholder, Reconciler and Approver, you are going to have a drop down box for user role. Always make sure you are in the right role for the action you are trying to achieve. The things you can do are directly tied to the role you are logged in as. Use the drop down arrow to change roles to achieve different functions.

Items waiting for a review will be seen in the lower portion of the screen under Review Required. Click on the "More" button to view those items.

On the next screen, you will select the Reporting Cycle you wish to view. Click on the drop down to view the selection choices.