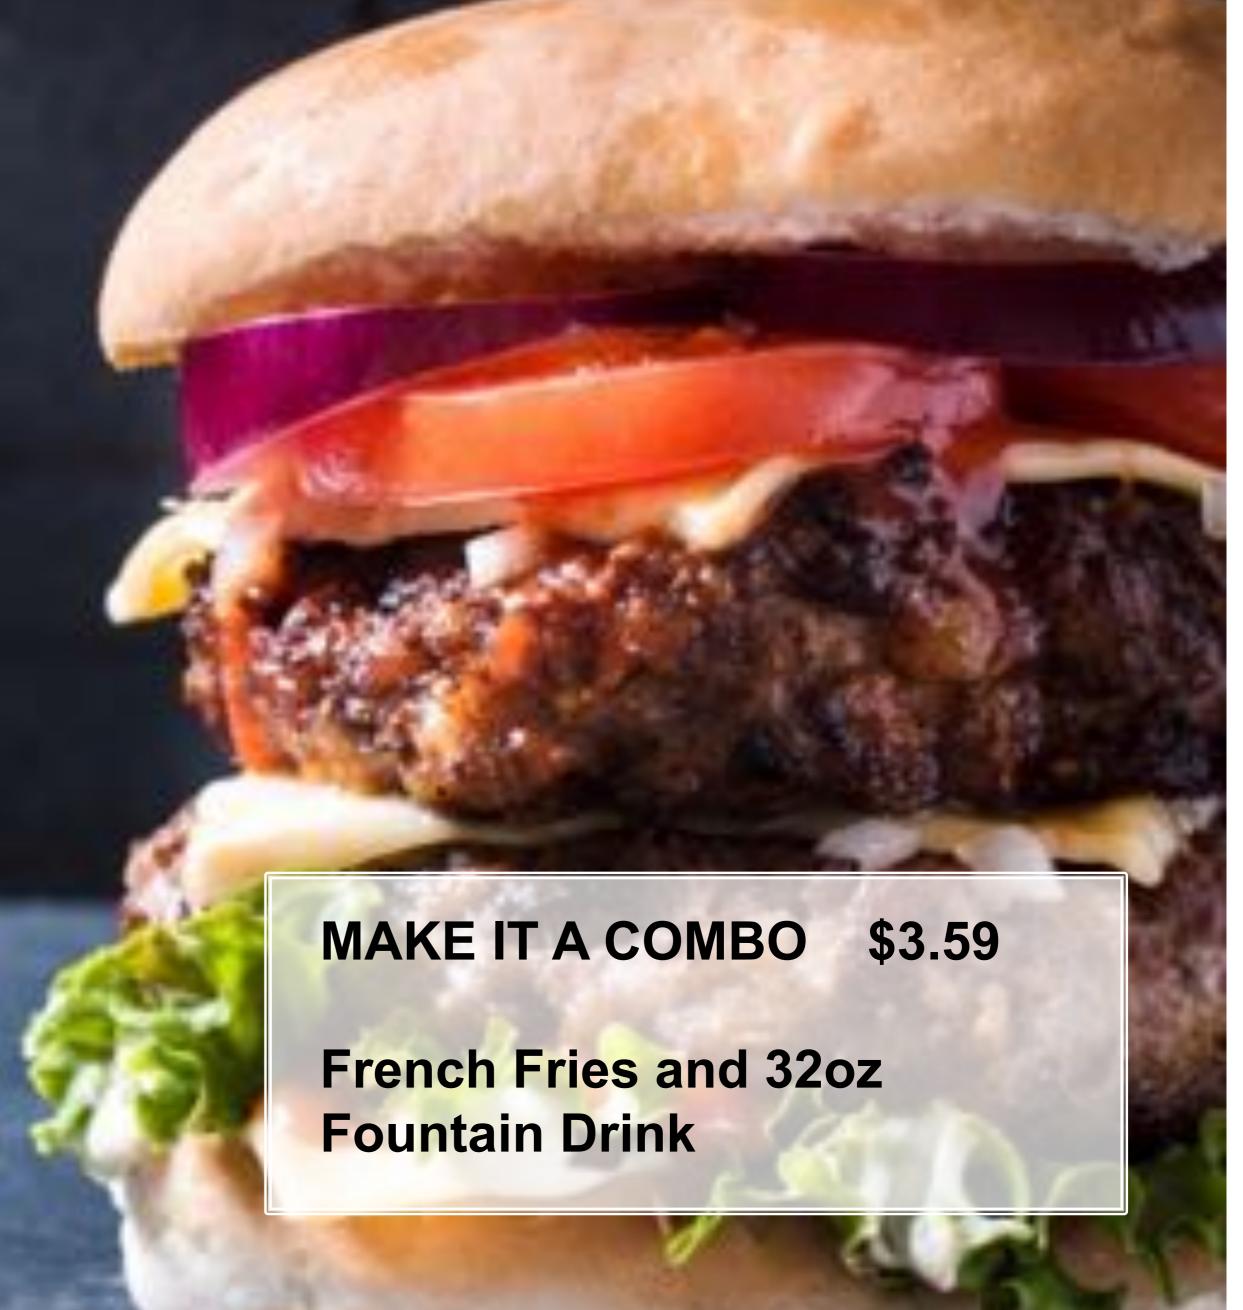

GRILL

**Calories Prices** 

| Cheesek | ourger   |
|---------|----------|
|         | <b>O</b> |

Double Cheeseburger

Add Bacon

Southwest Patty Melt

Veggie Burger

Grilled Chicken Sandwich

Crispy Chicken Sandwich

Grilled Cheese Sandwich

Chicken Quesadilla

Chicken Tenders (6)

Corn Dog

Chili Cheese Fries

French Fries

Onion Rings

| 372 cal | \$4.79 |
|---------|--------|
| 640 cal | \$5.89 |
| 150 cal | \$2.99 |
| 690 cal | \$6.79 |
| 300 cal | \$5.59 |
| 390 cal | \$5.99 |
| 620 cal | \$5.99 |
| 390 cal | \$3.79 |
| 980 cal | \$8.25 |
| 815 cal | \$8.99 |
| 260 cal | \$2.19 |
| 950 cal | \$7.49 |
| 470 cal | \$3.25 |
| 360 cal | \$4.25 |