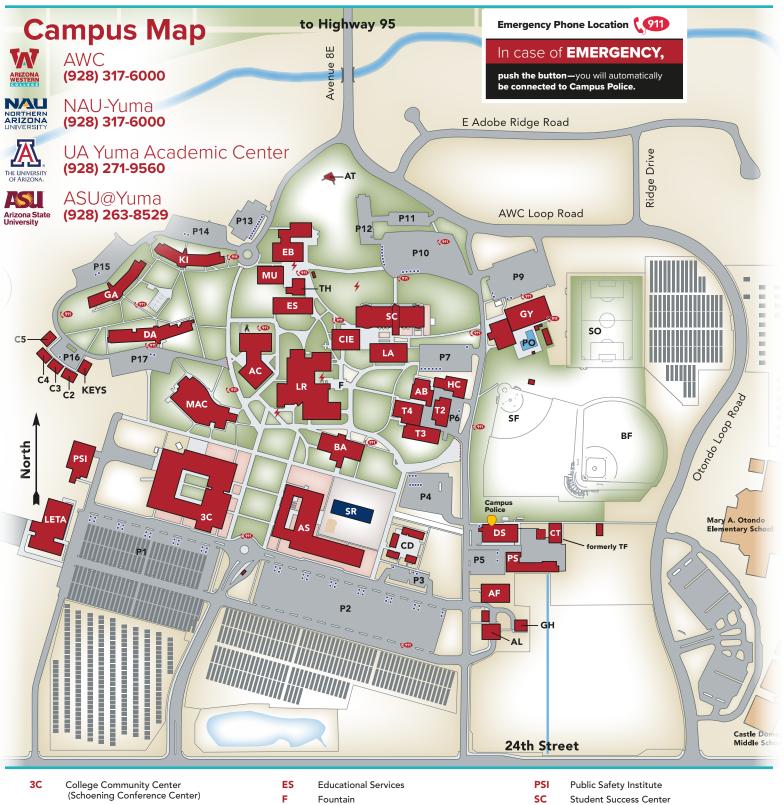

Art Building AB AC Academic Complex AF Athletics Facility AL Agriculture Research Lab AS Agriculture and Science AT **Amphitheater** BA **Business Administration** BF Kammann Baseball Field C 2-5 Cottages 2-5 Child Development Learning Lab CD CIE Center for Instructional Excellence Construction Trades (Construction, HVAC) CT DA DeAnza Dorm District Services (Campus Police) DS EΒ

**Engineering Building** 

PO

PS

GA Garces Dorm GH Greenhouse Complex GY Gymnasium (The House) HC Heating and Cooling **KEYS** KEYS Building (TRIO KEYS Program) ΚI Kino Dorm Liberal Arts LA **LETA** Law Enforcement Training Academy LR Library) MAC Matador Activity Center ΜU Music

Shadle Learning Resources (Academic Parking Lots P1-17 Pool Postal Services

Student Success Center (Math & Writing Centers) SF Charlie Dine Softball Field SO Soccer Field SR NAU Research & Education T2 Technology 2 (Welding) Technology 3 (Auto Mechanics & **T3** Print Services Lab) **T4** Technology 4 (Computer Graphics) TH Handicap Parking Single-use Restrooms (3C, AB, EB, CIE, MAC, SR) \* Exercise Area (AC)

**Charging Stations**