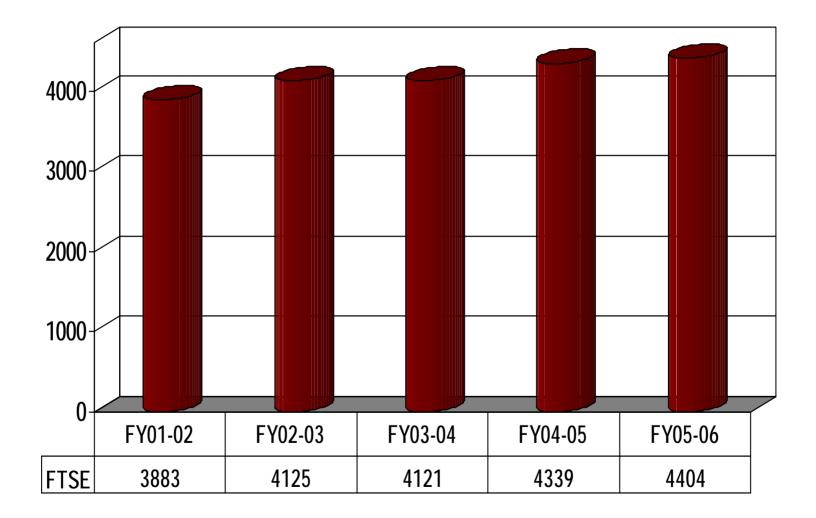

## Annualized Full-Time Student Equivalent

Source: AWC Enrollment Services Office