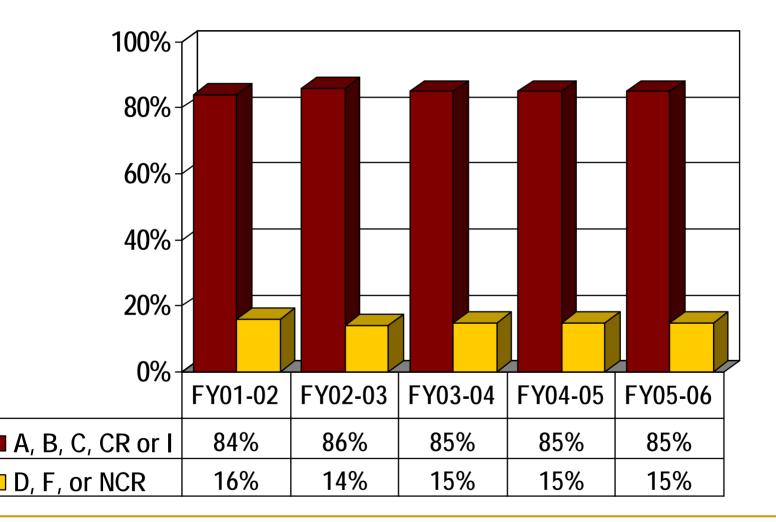

#### Trend of Academic Success Measures

Source: Office of Institutional Effectiveness, Research and Grants