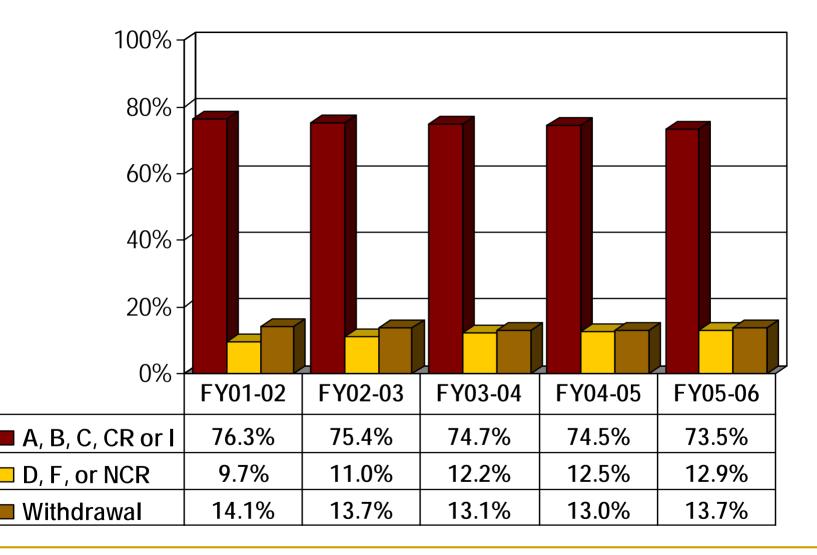

#### Trend of Academic Success and Withdrawals

Source: Office of Institutional Effectiveness, Research and Grants

#### Trend of Academic Success Measures

Source: Office of Institutional Effectiveness, Research and Grants