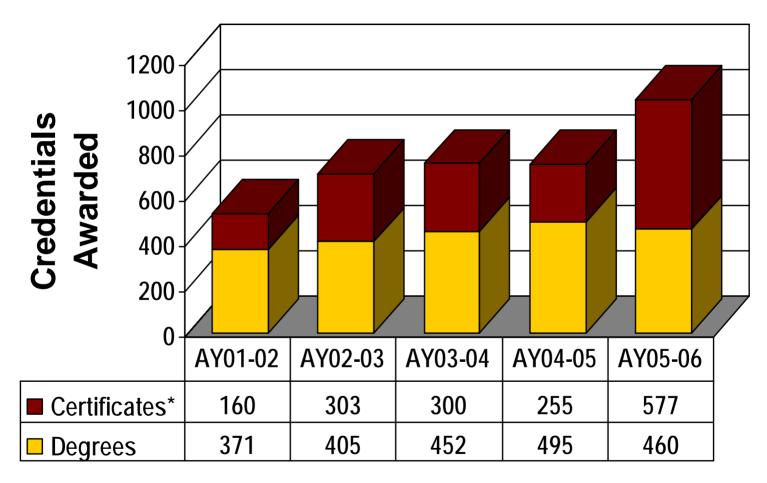

### Degrees & Certificates Awarded Per Academic Year

\*Data Incomplete for Some Years

#### **Academic Year**

Source: Office of Institutional Effectiveness, Research and Grants