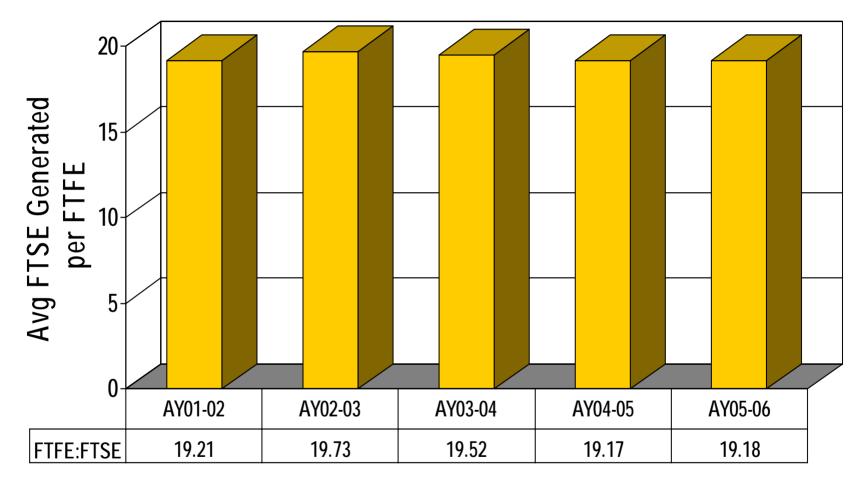

### Trend of Full-time Faculty Equivalent to FTSE\*

\*Based on Fall & Spring Semester Information Only

Source: Office of Human Resources and Dean of Instruction