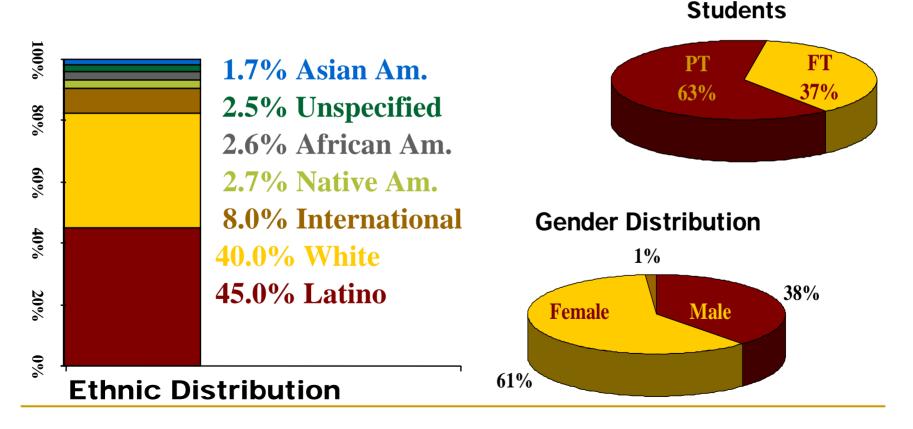

#### Enrollment Summary 2005-2006

Total unduplicated 11,656 Fulltime equivalent 4,404

**Enrollment Status of** 