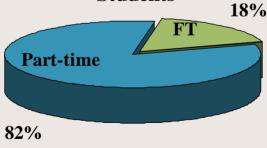

# **Enrollment Summary and Five-Year Trend Analysis of Performance Indicators**

Presentation to the Arizona Western College Governing Board

## Enrollment Summary 2003-2004

Total unduplicated 11,393

Fulltime equivalent 4,121







#### **Ethnic Distribution**



### Five-Year FTSE Trend



Source: AWC Business and Administrative Services Office

11/13/2006

## Five-Year Cost Per FTSE Trend



#### **School Year**

\*Estimate for coming year historically exceeds actual cost at end of year Source: AWC Business and Administrative Services Office

## Five-Year Trend of Academic Success Measures



Source: Office of Institutional Effectiveness, Research and Grants

### Five-Year Trend of Credentials Awarded



<sup>\*</sup>Data Incomplete for Some Years

Source: Office of Institutional Effectiveness, Research and Grants

# Five-Year Trend of Full-time Faculty Equivalent to FTSE



Source: Office of Human Resources and Dean of Instruction