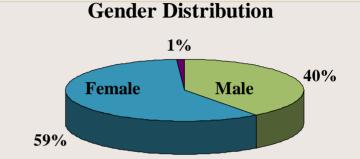

## Enrollment Summary 2003-2004

Total unduplicated 11,393

Fulltime equivalent 4,121