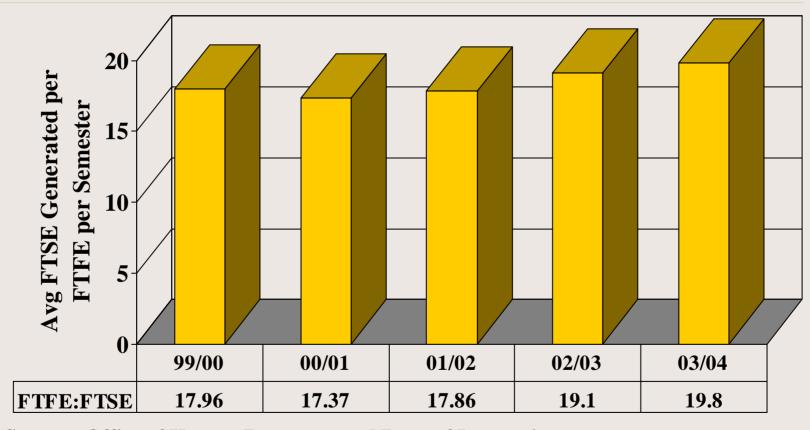

# Five-Year Trend of Full-time Faculty Equivalent to FTSE

Source: Office of Human Resources and Dean of Instruction