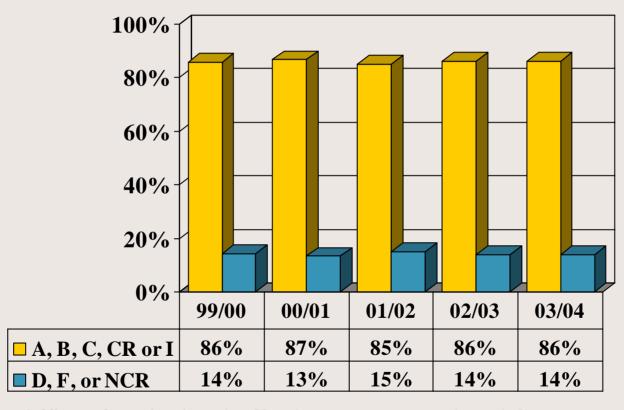

## Five-Year Trend of Academic Success Measures

Source: Office of Institutional Effectiveness, Research and Grants