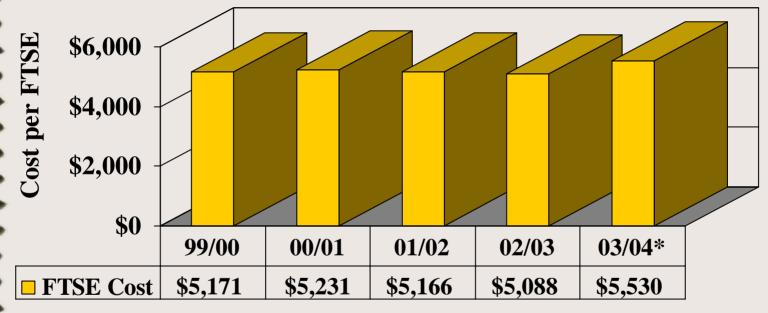

## Five-Year Cost Per FTSE Trend

#### **School Year**

\*Estimate for coming year historically exceeds actual cost at end of year Source: AWC Business and Administrative Services Office