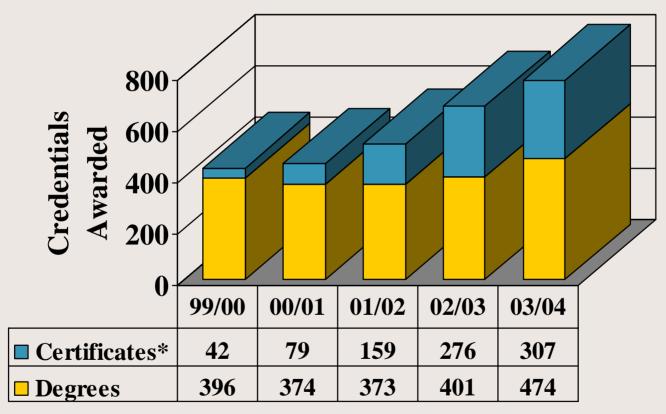

### Five-Year Trend of Credentials Awarded

<sup>\*</sup>Data Incomplete for Some Years

Source: Office of Institutional Effectiveness, Research and Grants