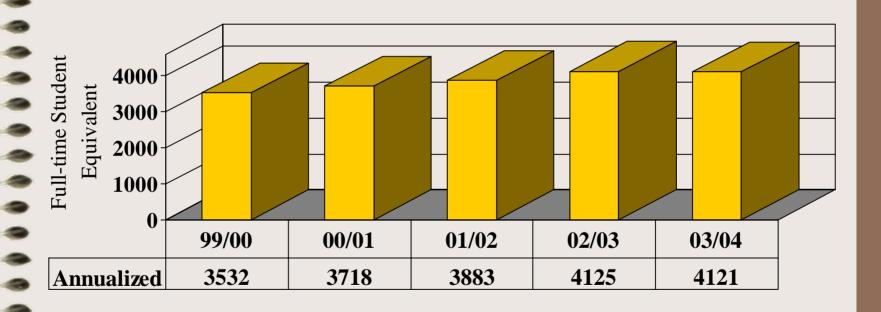

## Enrollment Summary 2003-2004

Total unduplicated 11,393

Fulltime equivalent 4,121

### Five-Year FTSE Trend

Source: AWC Business and Administrative Services Office

11/13/2006