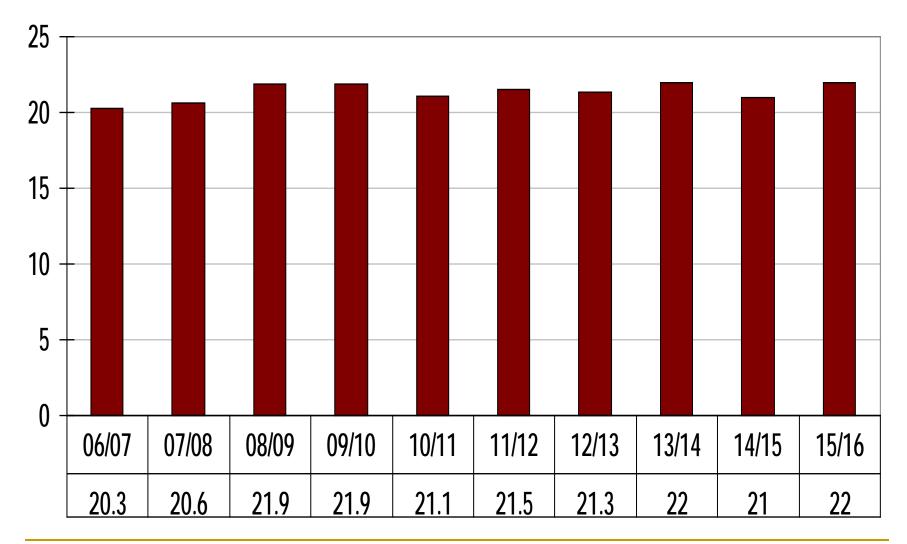

# Full-time Faculty Equivalent to FTSE\* Trend

Source: AWC VP of Learning Services \*Based on Fall & Spring Semesters Only