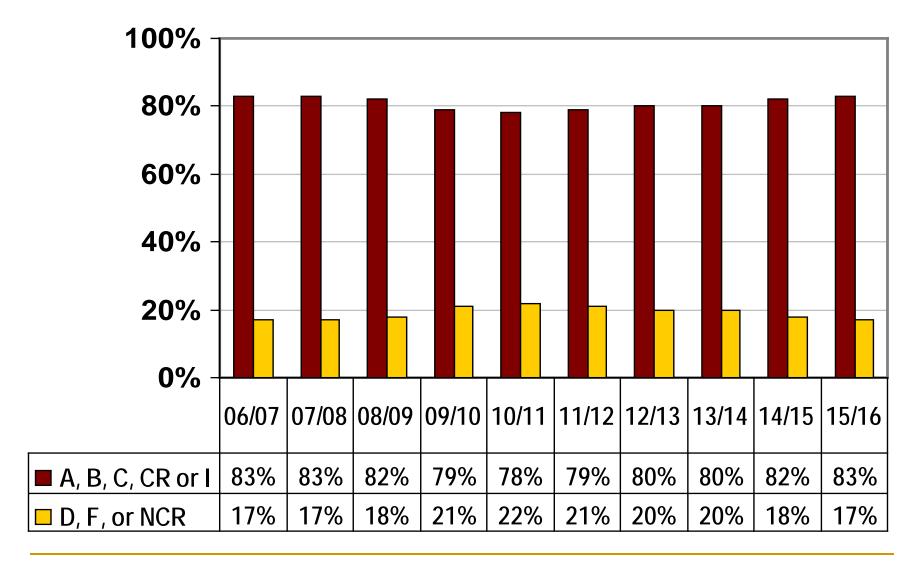

# Trend of Academic Success Measures

Source: AWC Institutional Effectiveness, Research and Grants