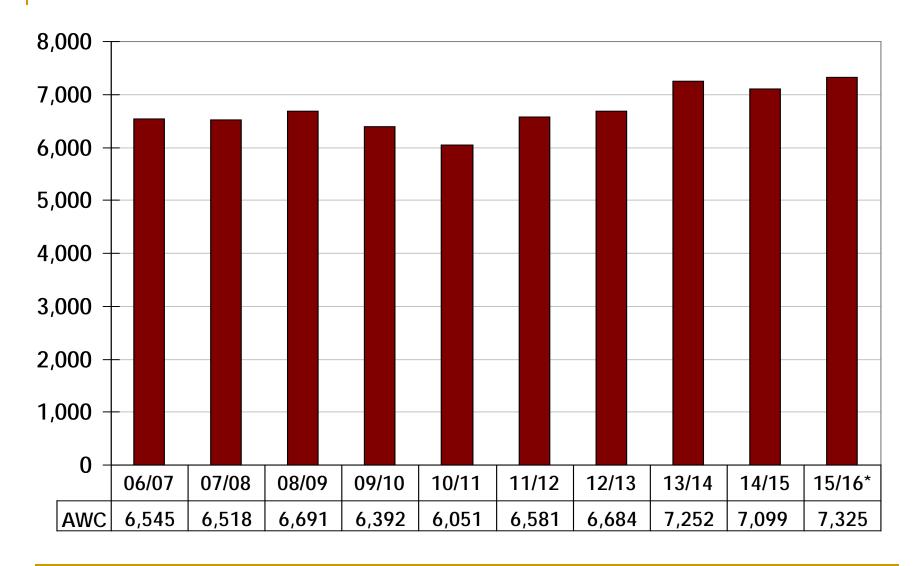

# Annualized Full-Time Student Equivalent and Unduplicated Student Headcount

Source: AWC Enrollment Services (FTSE) and Institutional Eff., Research & Grants (Unduplicated Headcount)