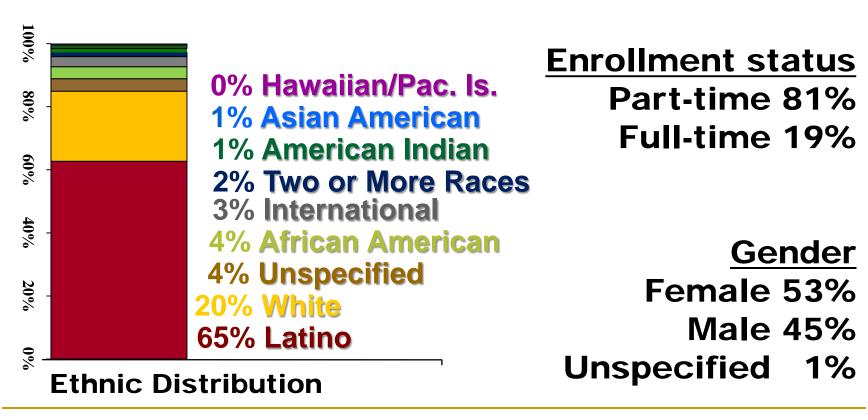

### Enrollment Summary 2015-2016

# Total unduplicated headcount 11,766 Full-time student equivalent 5,312

Source: AWC Institutional Effectiveness, Research & Grants