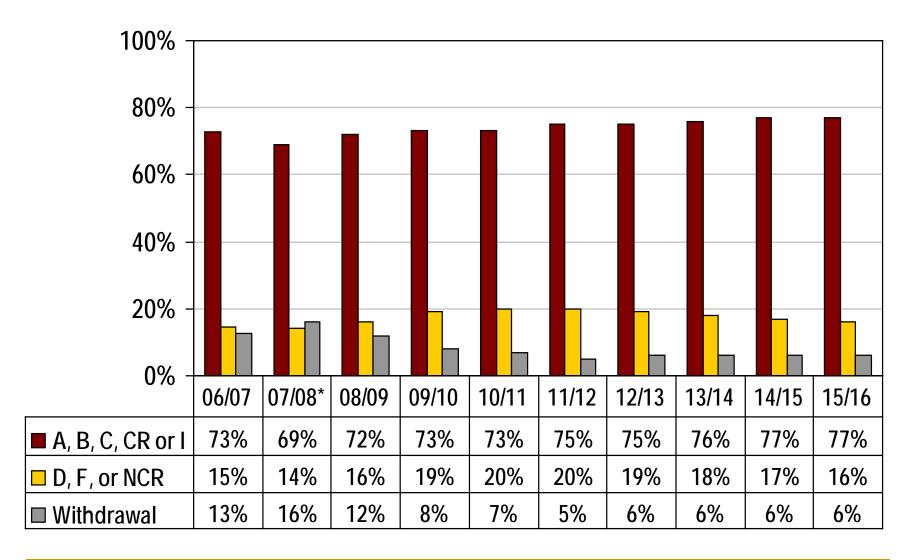

### Enrollment Summary 2015-2016

# Total unduplicated headcount 11,766 Full-time student equivalent 5,312



Source: AWC Institutional Effectiveness, Research & Grants

### Trend of Enrollment by Attendance



# Annualized Full-Time Student Equivalent and Unduplicated Student Headcount



Source: AWC Enrollment Services (FTSE) and Institutional Eff., Research & Grants (Unduplicated Headcount)

# Trend of Enrollment by Ethnicity



Source: AWC Institutional Effectiveness, Research & Grants

# Trend of Student Age



Source: AWC Institutional Effectiveness, Research & Grants

# Cost Per Full-Time Student Equivalent



# Trend of Academic Success Measures



Source: AWC Institutional Effectiveness, Research and Grants

### Trend of Academic Success and Withdrawals



#### Trend of Credentials Awarded



# Full-time Faculty Equivalent to FTSE\* Trend



Source: AWC VP of Learning Services \*Based on Fall & Spring Semesters Only