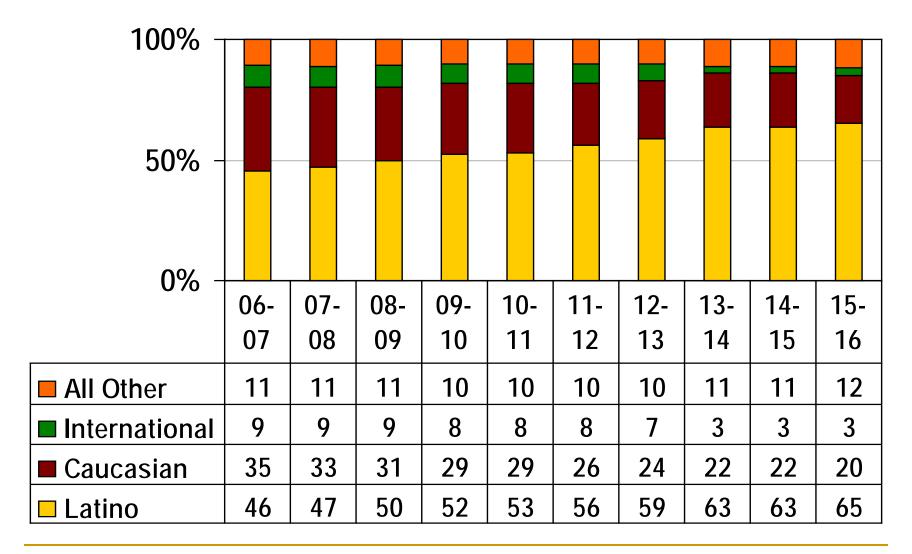

# Trend of Enrollment by Ethnicity

Source: AWC Institutional Effectiveness, Research & Grants