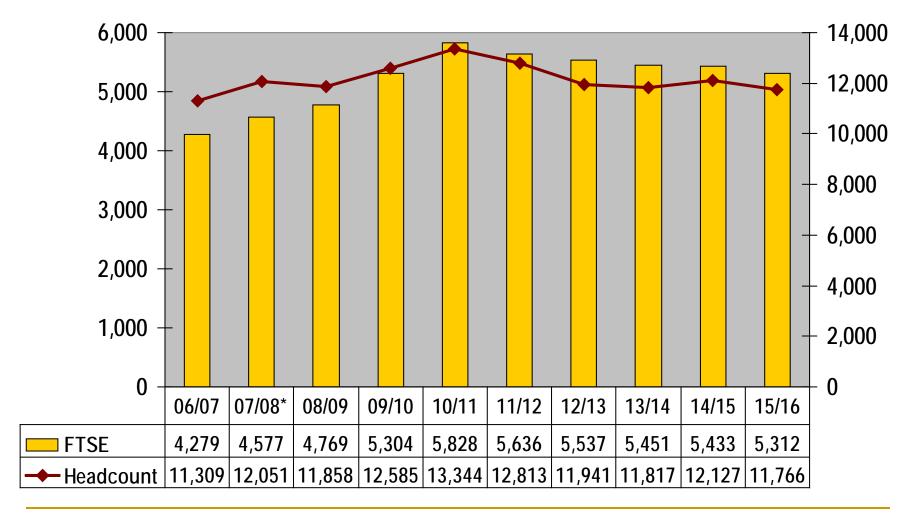

# Annualized Full-Time Student Equivalent and Unduplicated Student Headcount

Source: AWC Enrollment Services (FTSE) and Institutional Eff., Research & Grants (Unduplicated Headcount)