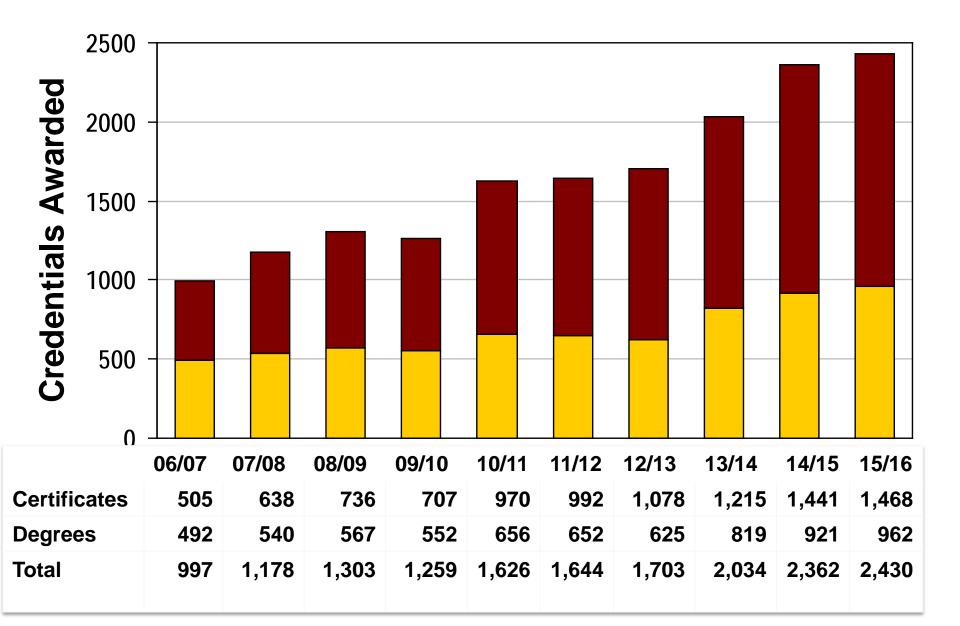

ent Summary 2015-2016

# Total unduplicated headcount 11,766 Full-time student equivalent 5,312



Source: AWC Institutional Effectiveness, Research & Grants

### Trend of Enrollment by Attendance



# Annualized Full-Time Student Equivalent and Unduplicated Student Headcount



Source: AWC Enrollment Services (FTSE) and Institutional Eff., Research & Grants (Unduplicated Headcount)

# Trend of Enrollment by Ethnicity



Source: AWC Institutional Effectiveness, Research & Grants

# Trend of Student Age



Source: AWC Institutional Effectiveness, Research & Grants

# Cost Per Full-Time Student Equivalent



# Trend of Academic Success Measures



Source: AWC Institutional Effectiveness, Research and Grants

### Trend of Academic Success and Withdrawals



#### Trend of Credentials Awarded



# Full-time Faculty Equivalent to FTSE\* Trend



Source: AWC VP of Learning Services \*Based on Fall & Spring Semesters Only