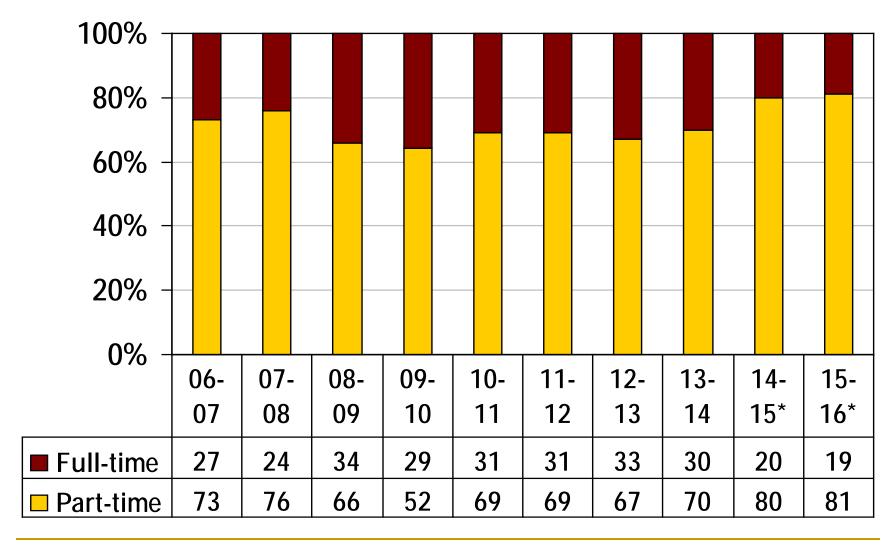

### Enrollment Summary 2015-2016

# Total unduplicated headcount 11,766 Full-time student equivalent 5,312



Source: AWC Institutional Effectiveness, Research & Grants

### Trend of Enrollment by Attendance



# Annualized Full-Time Student Equivalent and Unduplicated Student Headcount



Source: AWC Enrollment Services (FTSE) and Institutional Eff., Research & Grants (Unduplicated Headcount)

# Trend of Enrollment by Ethnicity



Source: AWC Institutional Effectiveness, Research & Grants

# Trend of Student Age



Source: AWC Institutional Effectiveness, Research & Grants

# Cost Per Full-Time Student Equivalent



# Trend of Academic Success Measures



Source: AWC Institutional Effectiveness, Research and Grants

### Trend of Academic Success and Withdrawals



#### Trend of Credentials Awarded



# Full-time Faculty Equivalent to FTSE\* Trend



Source: AWC VP of Learning Services \*Based on Fall & Spring Semesters Only