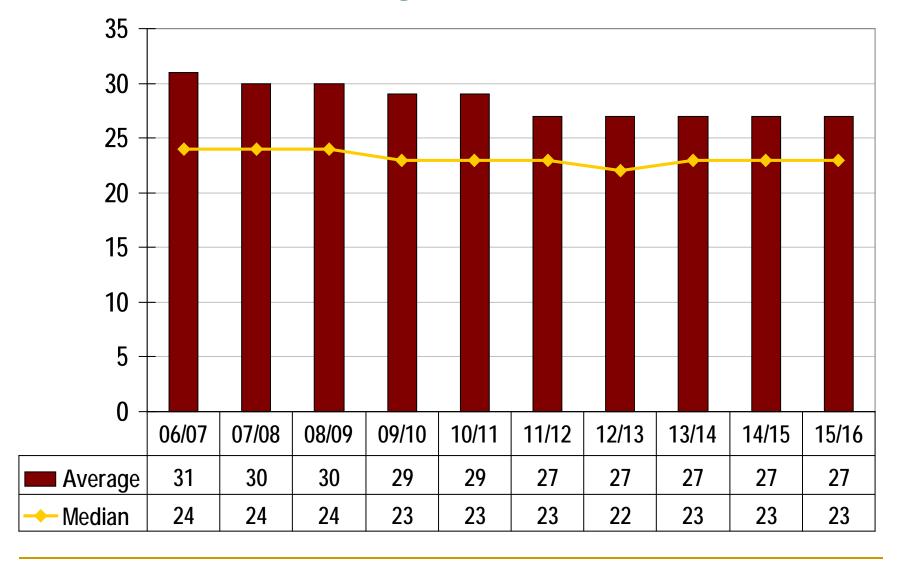

# Trend of Student Age

Source: AWC Institutional Effectiveness, Research & Grants