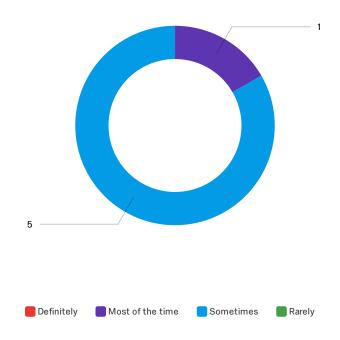

Q7 - If yes, have you used Self-Service for planning and or registering for your classes?