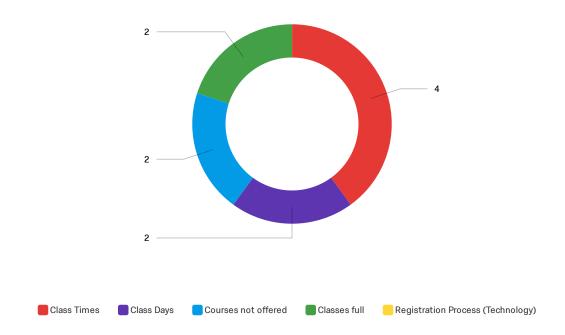

# Other (Online Only)

Data Driven-Feedback and Food January 31, 2019 2:49 PM MST

Q1 - What is your age?

Q4 - Are you able to get the classes you need, when you need them?

Q5 - What are the greatest conflicts when building your class schedule? Select all that apply.