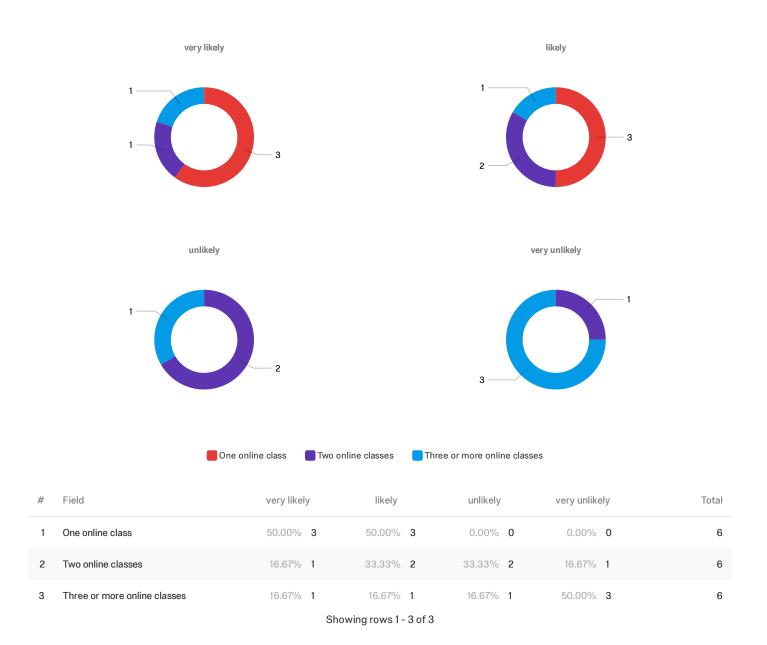

#### Q14 - How likely are you to take one or more online summer classes?

Q16 - Would you attend a weekend class?