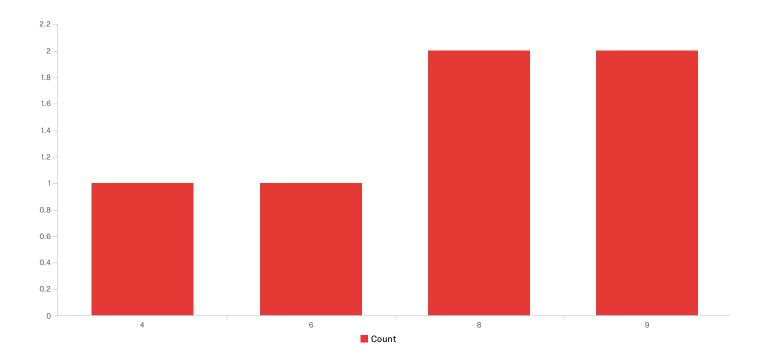

## Q20 - What types of courses are you looking for in the evenings? Select all that apply.

| #  | Field                     | Choice<br>Count |     |
|----|---------------------------|-----------------|-----|
| 1  | Arts                      | 12.50%          | 2   |
| 2  | Business/Computer         | 6.25%           | 1   |
| 3  | Communications            | 0.00%           | 0   |
| 4  | Trades                    | 6.25%           | 1   |
| 5  | Math                      | 18.75%          | 3   |
| 6  | Science                   | 25.00%          | 4   |
| 7  | Social sciences/education | 12.50%          | 2   |
| 8  | Languages                 | 12.50%          | 2   |
| 9  | Physical education        | 0.00%           | 0   |
| 10 | Writing Intensive (WI)    | 6.25%           | . 1 |