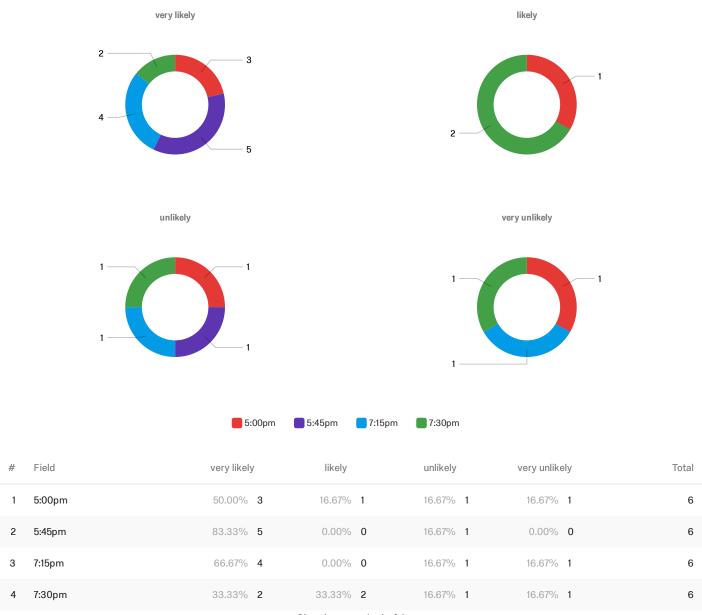

#### Q12 - How likely would you be to take evening summer classes with the following start

#### time?

Showing rows 1 - 4 of 4