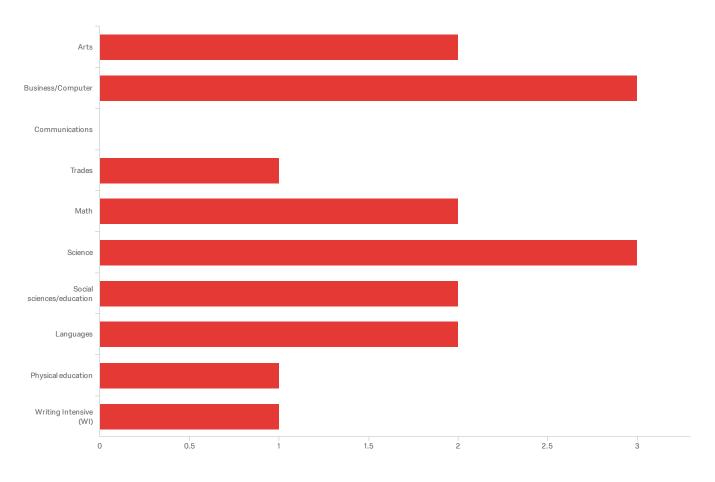

## Q21 - What types of courses are you looking for on the weekends (Friday, Saturday)?

### Select all that apply.

| #  | Field                     | Choice<br>Count |   |
|----|---------------------------|-----------------|---|
| 1  | Arts                      | 11.76%          | 2 |
| 2  | Business/Computer         | 17.65%          | 3 |
| 3  | Communications            | 0.00%           | 0 |
| 4  | Trades                    | 5.88%           | 1 |
| 5  | Math                      | 11.76%          | 2 |
| 6  | Science                   | 17.65%          | 3 |
| 7  | Social sciences/education | 11.76%          | 2 |
| 8  | Languages                 | 11.76%          | 2 |
| 9  | Physical education        | 5.88%           | 1 |
| 10 | Writing Intensive (WI)    | 5.88%           | 1 |