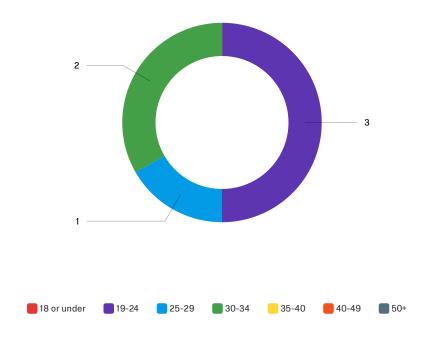

# Other (Online Only)

Data Driven-Feedback and Food January 31, 2019 2:49 PM MST

Q1 - What is your age?

Q4 - Are you able to get the classes you need, when you need them?

Q5 - What are the greatest conflicts when building your class schedule? Select all that apply.