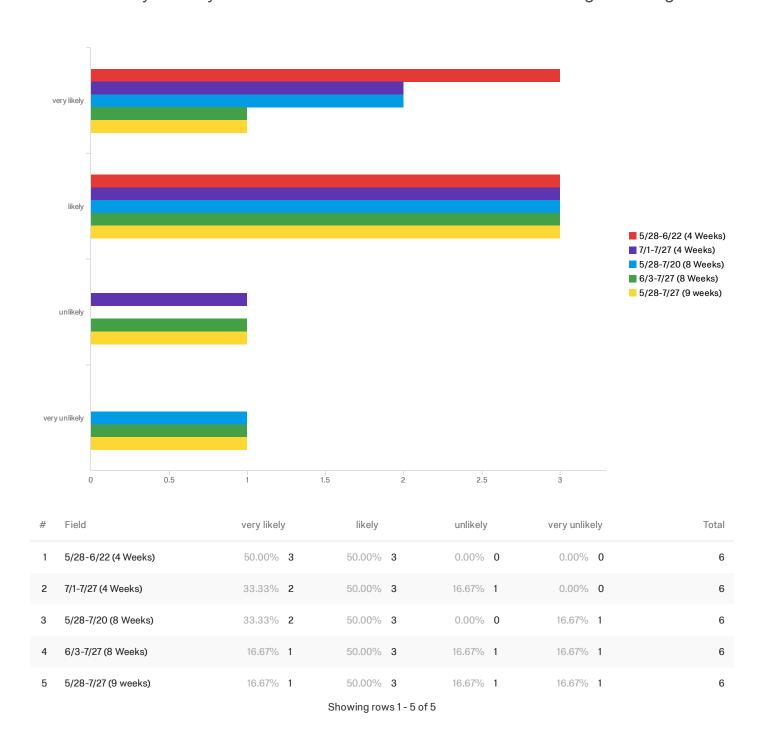

#### Q8 - How likely would you be to take summer classes with the following date range?

be?