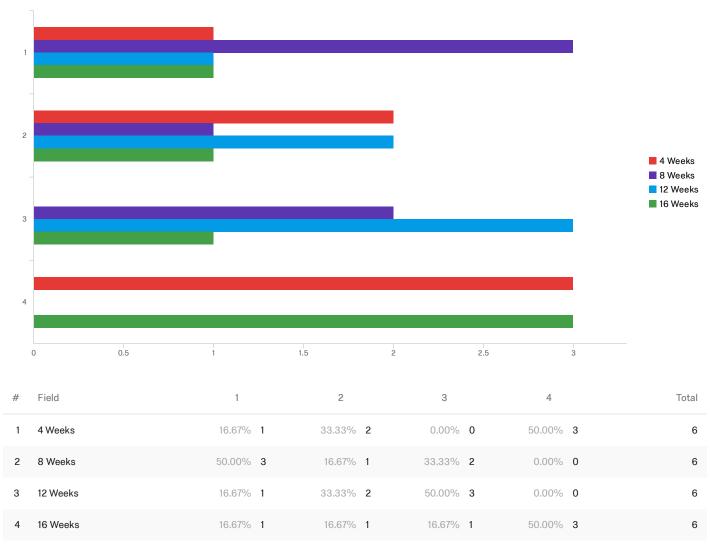

## Q10 - How likely would you be to take morning summer classes?

8:00am

| # | Field  | very likely     | likely          | unlikely | very unlikely   | Total |
|---|--------|-----------------|-----------------|----------|-----------------|-------|
| 1 | 8:00am | 33.33% <b>2</b> | 16.67% <b>1</b> | 0.00% 0  | 50.00% 3        | 6     |
| 2 | 8:30am | 33.33% <b>2</b> | 16.67% <b>1</b> | 0.00% 0  | 50.00% 3        | 6     |
| 3 | 9:00am | 33.33% <b>2</b> | 16.67% <b>1</b> | 0.00% 0  | 50.00% 3        | 6     |
| 4 | 9:30am | 50.00% 3        | 16.67% <b>1</b> | 0.00% 0  | 33.33% <b>2</b> | 6     |