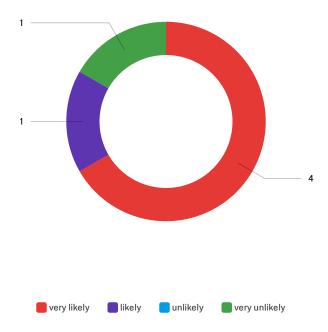

#### Q14 - How likely are you to take one or more online summer classes?

Q16 - Would you attend a weekend class?