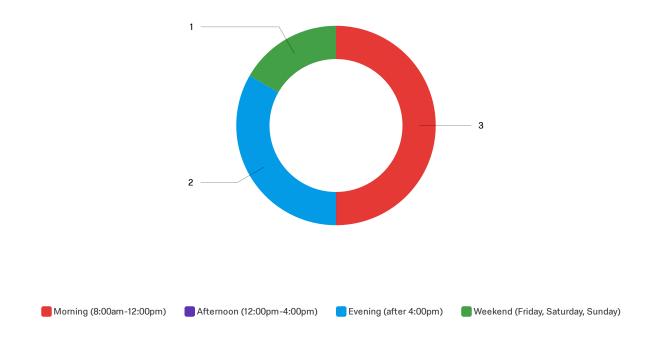

## Q17 - Do you prefer morning, afternoon, evening, or weekend classes?

Q18 - Place in order the type of class you would like to attend starting with the one you prefer most. (Please click and drag each response in the order of priority with your first choice being most important)