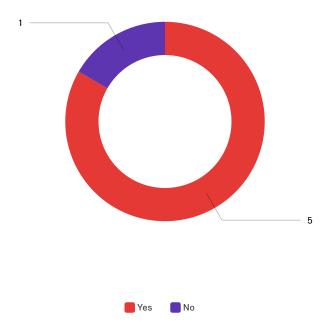

Q7 - If yes, have you used Self-Service for planning and or registering for your classes?