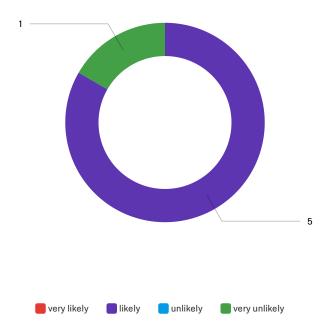

#### Q14 - How likely are you to take one or more online summer classes?

Q16 - Would you attend a weekend class?