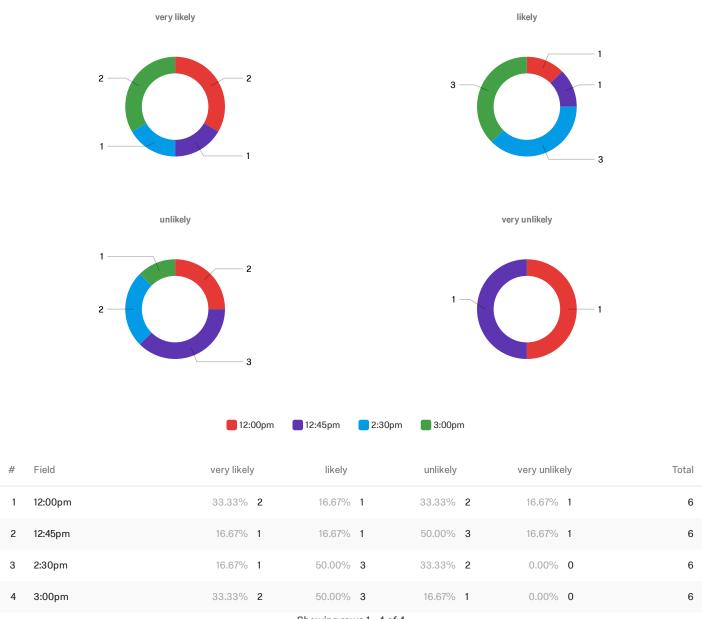

#### Q11 - How likely would you be to take afternoon summer classes with the following start

#### time?

Showing rows 1 - 4 of 4