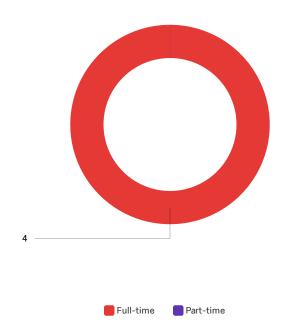

# Other (Online Only)

Data Driven-Feedback and Food January 31, 2019 2:49 PM MST

Q1 - What is your age?

Q4 - Are you able to get the classes you need, when you need them?

Q5 - What are the greatest conflicts when building your class schedule? Select all that apply.