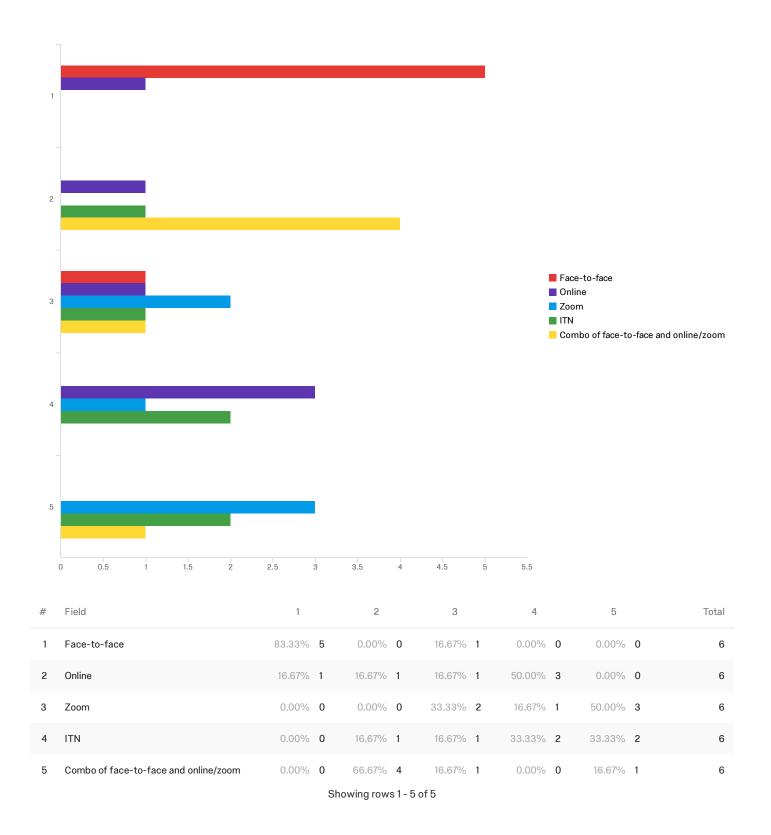

ly would you be to take evening summer classes with the following start

#### time?



Showing rows 1 - 4 of 4

#### to-face)?



Showing rows 1 - 4 of 4

#### Q14 - How likely are you to take one or more online summer classes?





Q16 - Would you attend a weekend class?



## Q17 - Do you prefer morning, afternoon, evening, or weekend classes?



Q18 - Place in order the type of class you would like to attend starting with the one you prefer most. (Please click and drag each response in the order of priority with your first choice being most important)



Showing rows 1 - 4 of 4

Q19 - Place in order the type of class you would like to attend starting with the one you prefer most. (Please click and drag each response in the order of priority with your first choice being most important)



## Q20 - What types of courses are you looking for in the evenings? Select all that apply.



| #  | Field                     | Choice<br>Count |     |
|----|---------------------------|-----------------|-----|
| 1  | Arts                      | 12.50%          | 2   |
| 2  | Business/Computer         | 6.25%           | 1   |
| 3  | Communications            | 0.00%           | 0   |
| 4  | Trades                    | 6.25%           | 1   |
| 5  | Math                      | 18.75%          | 3   |
| 6  | Science                   | 25.00%          | 4   |
| 7  | Social sciences/education | 12.50%          | 2   |
| 8  | Languages                 | 12.50%          | 2   |
| 9  | Physical education        | 0.00%           | 0   |
| 10 | Writing Intensive (WI)    | 6.25%           | .