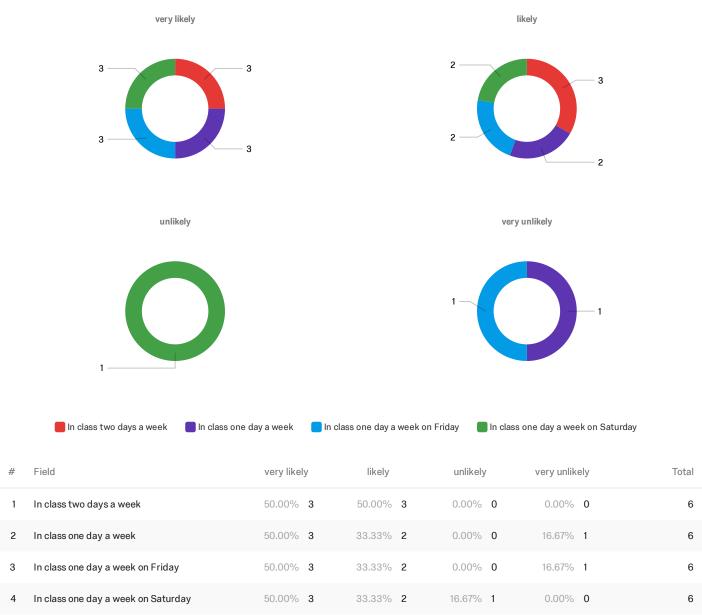

y | very unlikely   | Total |
|---|--------|-----------------|-----------------|----------|-----------------|-------|
| 1 | 8:00am | 33.33% <b>2</b> | 16.67% <b>1</b> | 0.00% 0  | 50.00% 3        | 6     |
| 2 | 8:30am | 33.33% <b>2</b> | 16.67% <b>1</b> | 0.00% 0  | 50.00% 3        | 6     |
| 3 | 9:00am | 33.33% <b>2</b> | 16.67% <b>1</b> | 0.00% 0  | 50.00% 3        | 6     |
| 4 | 9:30am | 50.00% 3        | 16.67% <b>1</b> | 0.00% 0  | 33.33% <b>2</b> | 6     |

9:00am

9:30am

8:30am

Showing rows 1 - 4 of 4

#### Q11 - How likely would you be to take afternoon summer classes with the following start

#### time?



Showing rows 1 - 4 of 4

#### Q12 - How likely would you be to take evening summer classes with the following start

#### time?



Showing rows 1 - 4 of 4

#### to-face)?



Showing rows 1 - 4 of 4

#### Q14 - How likely are you to take one or more online summer classes?





Q16 - Would you attend a weekend class?



## Q17 - Do you prefer morning, afternoon, evening, or weekend classes?



Q18 - Place in order the type of class you would like to attend starting with the one you prefer most. (Please click and drag each response in the order of priority with your first choice being most important)



Showing rows 1 - 4 of 4

Q19 - Place in order the type of class you would like to attend starting with the one you prefer most. (Please click and drag each response in the order of priority with your first choice being most important)



## Q20 - What types of courses are you looking for in the evenings? Select all that apply.



| #  | Field