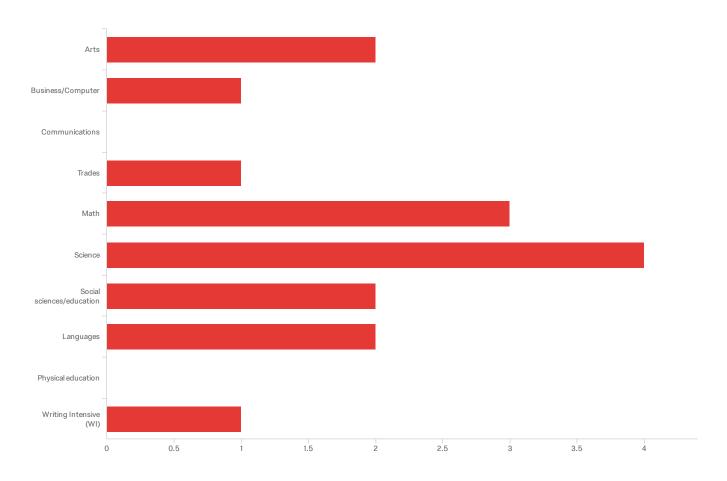

## Q20 - What types of courses are you looking for in the evenings? Select all that apply.

| #  | Field                     | Choice<br>Count |     |
|----|---------------------------|-----------------|-----|
| 1  | Arts                      | 12.50%          | 2   |
| 2  | Business/Computer         | 6.25%           | 1   |
| 3  | Communications            | 0.00%           | 0   |
| 4  | Trades                    | 6.25%           | 1   |
| 5  | Math                      | 18.75%          | 3   |
| 6  | Science                   | 25.00%          | 4   |
| 7  | Social sciences/education | 12.50%          | 2   |
| 8  | Languages                 | 12.50%          | 2   |
| 9  | Physical education        | 0.00%           | 0   |
| 10 | Writing Intensive (WI)    | 6.25%           | . 1 |