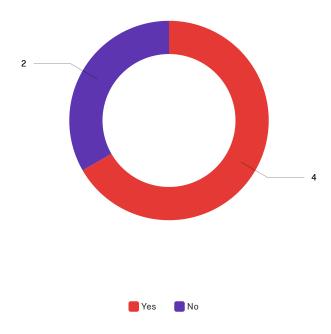

# Other (Online Only)

Data Driven-Feedback and Food January 31, 2019 2:49 PM MST

Q1 - What is your age?

Q4 - Are you able to get the classes you need, when you need them?

Q5 - What are the greatest conflicts when building your class schedule? Select all that apply.