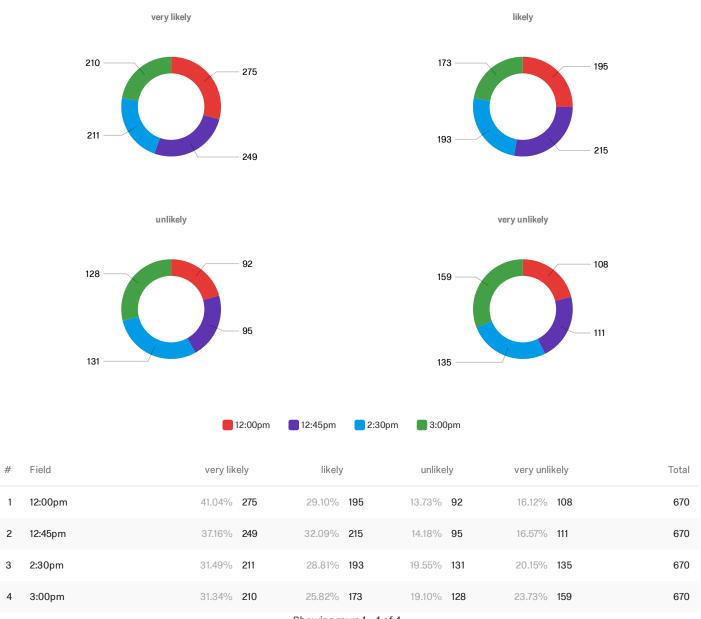

## Q11 - How likely would you be to take afternoon summer classes with the following start

### time?

Showing rows 1 - 4 of 4