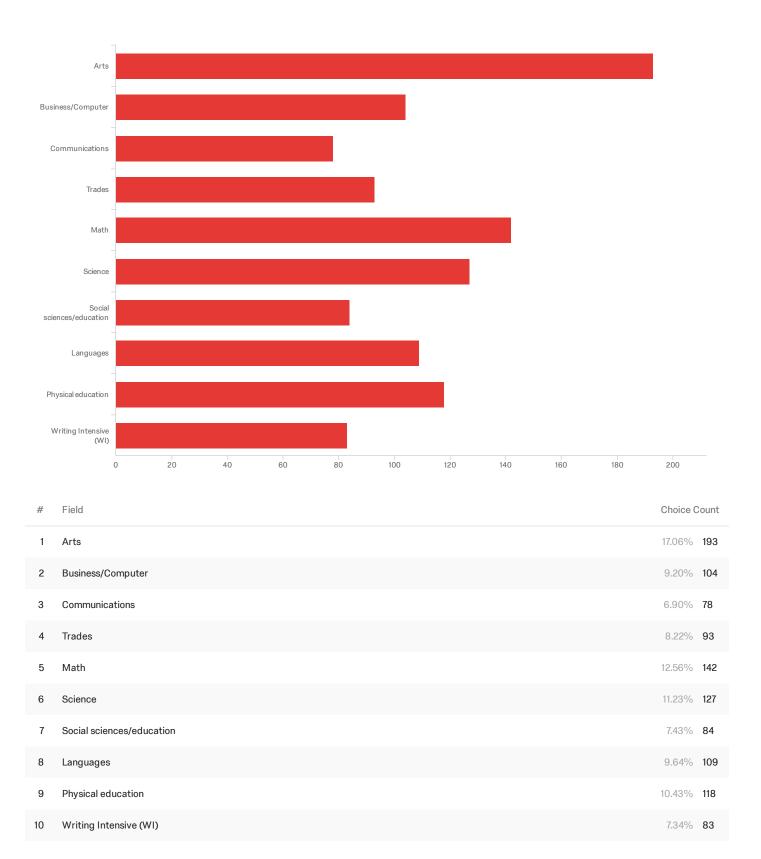

## Q21 - What types of courses are you looking for on the weekends (Friday, Saturday)?

## Select all that apply.