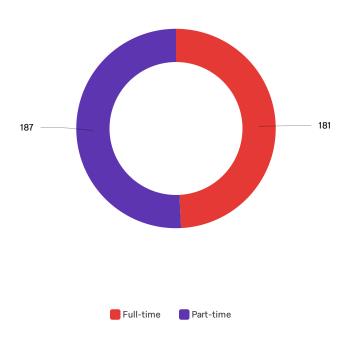

# All Results 2/19/19

Data Driven-Feedback and Food February 19, 2019 8:16 AM MST

# Q1 - What is your age?







# Q4 - Are you able to get the classes you need, when you need them?



Q5 - What are the greatest conflicts when building your class schedule? Select all that apply.





Q7 - If yes, have you used Self-Service for planning and or registering for your classes?



## Q8 - How likely would you be to take summer classes with the following date range?



Showing rows 1 - 5 of 5

be?



## Q10 - How likely would you be to take morning summer classes?



Showing rows 1 - 4 of 4

## Q11 - How likely would you be to take afternoon summer classes with the following start

### time?



Showing rows 1 - 4 of 4

### Q12 - How likely would you be to take evening summer classes with the following start

### time?



Showing rows 1 - 4 of 4

### to-face)?



Showing rows 1 - 4 of 4

## Q14 - How likel