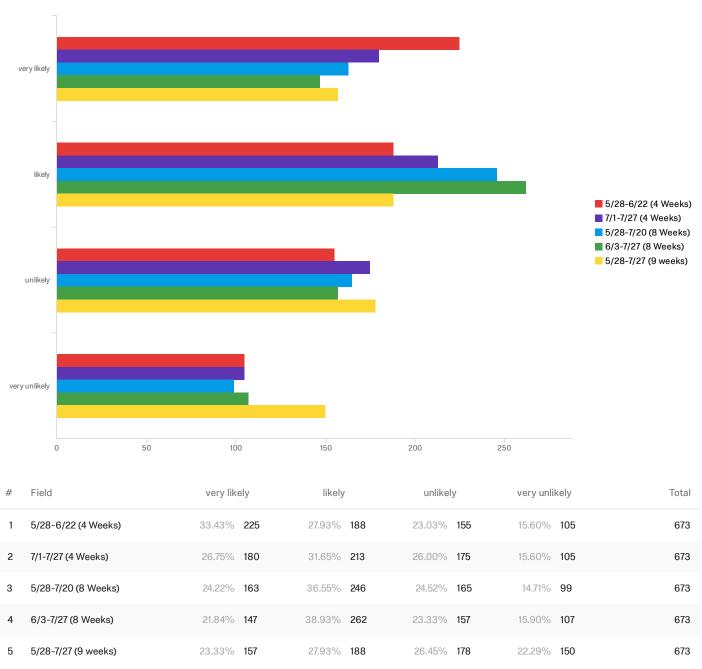

## Q8 - How likely would you be to take summer classes with the following date range?

Showing rows 1 - 5 of 5

be?