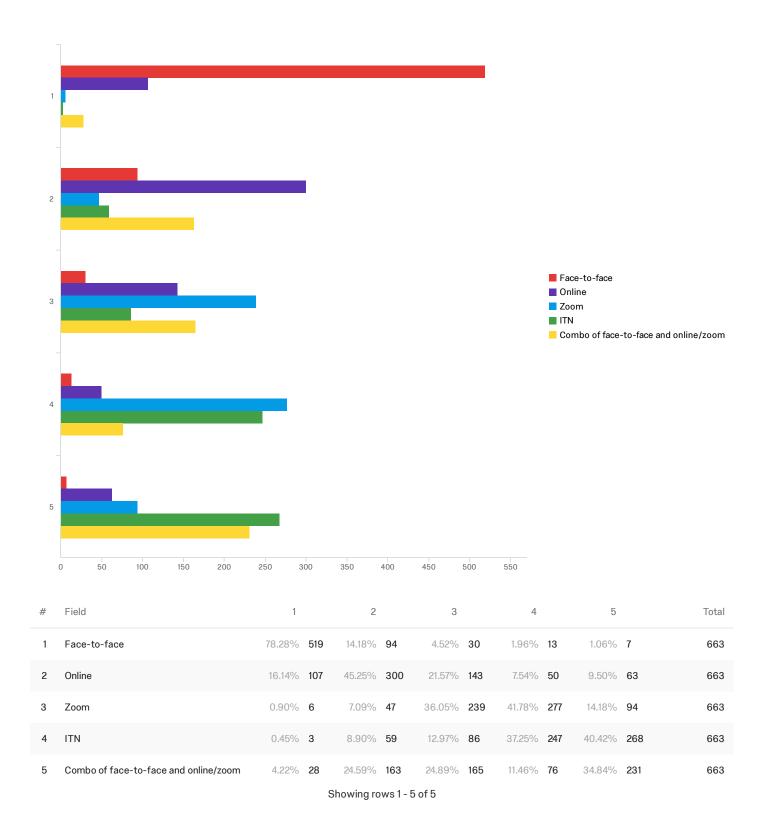

### to-face)?

Showing rows 1 - 4 of 4

## Q14 - How likely are you to take one or more online summer classes?