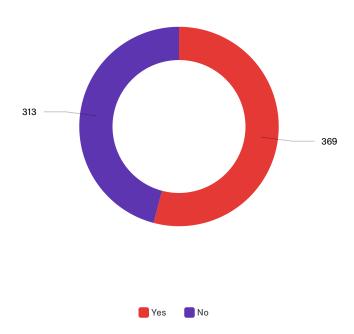

# Q4 - Are you able to get the classes you need, when you need them?

Q5 - What are the greatest conflicts when building your class schedule? Select all that apply.

Q7 - If yes, have you used Self-Service for planning and or registering for your classes?