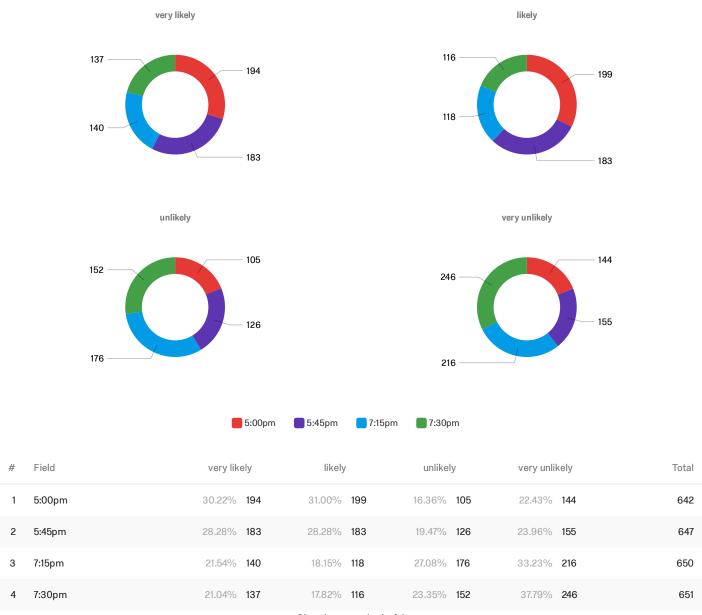

### Q12 - How likely would you be to take evening summer classes with the following start

### time?

Showing rows 1 - 4 of 4