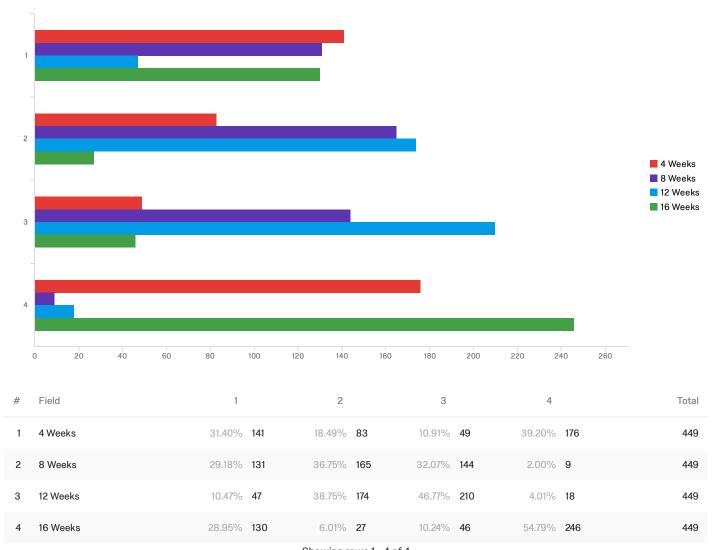

## Q10 - How likely would you be to take morning summer classes?

Showing rows 1 - 4 of 4

## Q11 - How likely would you be to take afternoon summer classes with the following start

### time?

Showing rows 1 - 4 of 4