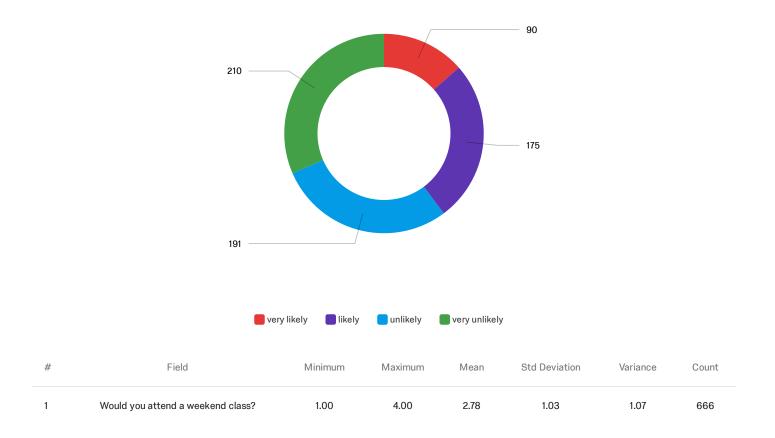

Select all that apply.





Q7 - If yes, have you used Self-Service for planning and or registering for your classes?



## Q8 - How likely would you be to take summer classes with the following date range?



Showing rows 1 - 5 of 5

be?



## Q10 - How likely would you be to take morning summer classes?



Showing rows 1 - 4 of 4

## Q11 - How likely would you be to take afternoon summer classes with the following start

### time?



Showing rows 1 - 4 of 4

### Q12 - How likely would you be to take evening summer classes with the following start

### time?



Showing rows 1 - 4 of 4

### to-face)?



Showing rows 1 - 4 of 4

## Q14 - How likely are you to take one or more online summer classes?



# Q15 - Would you attend an evening class?



# Q16 - Would you attend a weekend class?



# Q17 - Do you prefer morning, afternoon, evening, or weekend classes?



Q18 - Place in order the type of class you would like to attend starting with the one you prefer most. (Please click and drag each response in the order of priority with your first choice being most important)



Showing rows 1 - 4 of 4

Q19 - Place in order the type of class you would like to attend starting with the one you prefer most. (Please click and drag each response in the order of priority with your first choice being most important)



# Q20 - What types of courses are you looking for in the evenings? Select all that apply.



| #  | Field                     | Choice Count |     |
|----|---------------------------|--------------|-----|
| 1  | Arts                      | 12.84%       | 187 |
| 2  | Busin