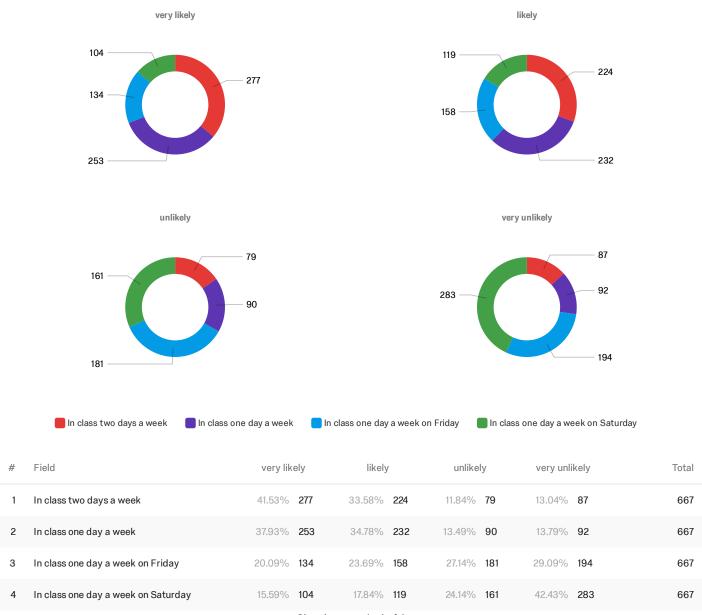

### to-face)?

Showing rows 1 - 4 of 4

## Q14 - How likely are you to take one or more online summer classes?