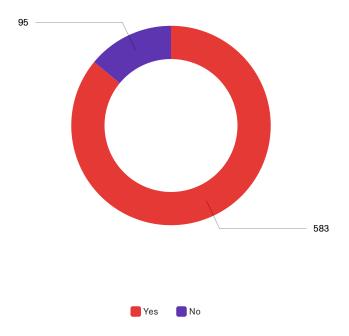

# Q4 - Are you able to get the classes you need, when you need them?

Q5 - What are the greatest conflicts when building your class schedule? Select all that apply.

Q7 - If yes, have you used Self-Service for planning and or registering for your classes?