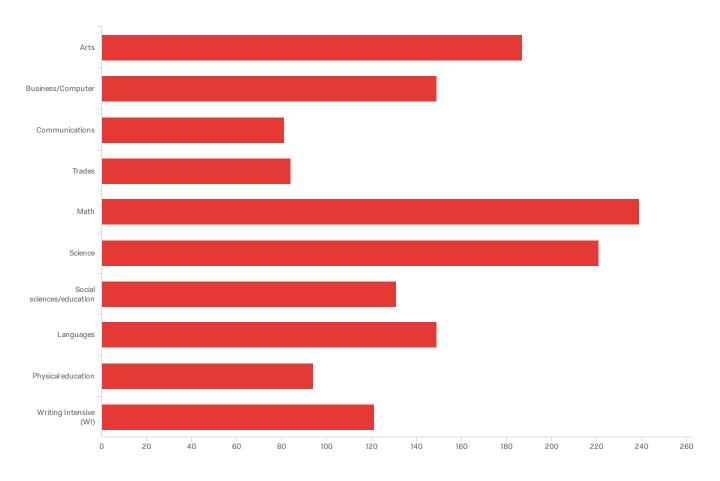

# Q20 - What types of courses are you looking for in the evenings? Select all that apply.

| #  | Field                     | Choice Count |     |
|----|---------------------------|--------------|-----|
| 1  | Arts                      | 12.84%       | 187 |
| 2  | Business/Computer         | 10.23%       | 149 |
| 3  | Communications            | 5.56%        | 81  |
| 4  | Trades                    | 5.77%        | 84  |
| 5  | Math                      | 16.41%       | 239 |
| 6  | Science                   | 15.18%       | 221 |
| 7  | Social sciences/education | 9.00%        | 131 |
| 8  | Languages                 | 10.23%       | 149 |
| 9  | Physical education        | 6.46%        | 94  |
| 10 | Writing Intensive (WI)    | 8.31%        | 121 |
|    |                           |              |     |