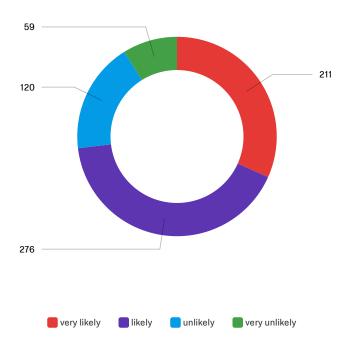

conflicts when building your class schedule? Select all that apply.





Q7 - If yes, have you used Self-Service for planning and or registering for your classes?



## Q8 - How likely would you be to take summer classes with the following date range?



Showing rows 1 - 5 of 5

be?



## Q10 - How likely would you be to take morning summer classes?



Showing rows 1 - 4 of 4

## Q11 - How likely would you be to take afternoon summer classes with the following start

### time?



Showing rows 1 - 4 of 4

### Q12 - How likely would you be to take evening summer classes with the following start

### time?



Showing rows 1 - 4 of 4

### to-face)?



Showing rows 1 - 4 of 4

## Q14 - How likely are you to take one or more online summer classes?



# Q15 - Would you attend an evening class?



# Q16 - Would you attend a weekend class?



# Q17 - Do you prefer morning, afternoon, evening, or weekend classes?



Q18 - Place in order the type of class you would like to attend starting with the one you prefer most. (Please click and drag each response in the order of priority with your first choice being most important)



Showing rows 1 - 4 of 4

Q19 - Place in order the type of class you would like to attend starting with the one you prefer most. (Please click and drag each response in the order of priority with your first choice being most important)



# Q20 - What types of courses are you looking for in the evenings? Select all that apply.



| #  | Field                     | Choice Count |     |
|----|---------------------------|--------------|-----|
| 1  | Arts