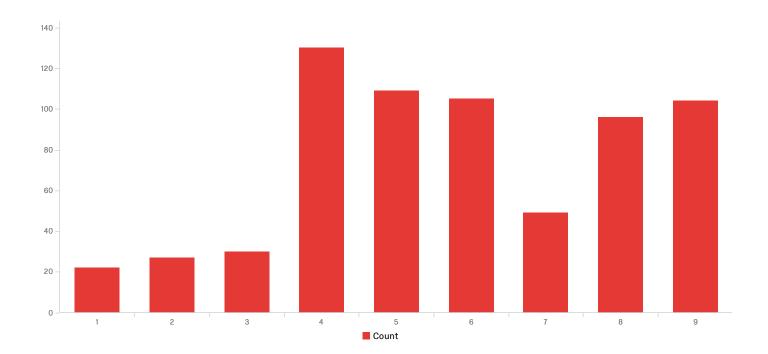

# Q20 - What types of courses are you looking for in the evenings? Select all that apply.

| #  | Field                     | Choice Count |     |
|----|---------------------------|--------------|-----|
| 1  | Arts                      | 12.84%       | 187 |
| 2  | Business/Computer         | 10.23%       | 149 |
| 3  | Communications            | 5.56%        | 81  |
| 4  | Trades                    | 5.77%        | 84  |
| 5  | Math                      | 16.41%       | 239 |
| 6  | Science                   | 15.18%       | 221 |
| 7  | Social sciences/education | 9.00%        | 131 |
| 8  | Languages                 | 10.23%       | 149 |
| 9  | Physical education        | 6.46%        | 94  |
| 10 | Writing Intensive (WI)    | 8.31%        | 121 |
|    |                           |              |     |