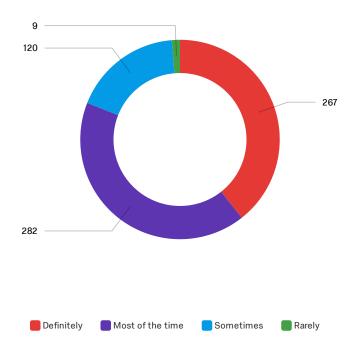

# Q4 - Are you able to get the classes you need, when you need them?

Q5 - What are the greatest conflicts when building your class schedule? Select all that apply.

Q7 - If yes, have you used Self-Service for planning and or registering for your classes?