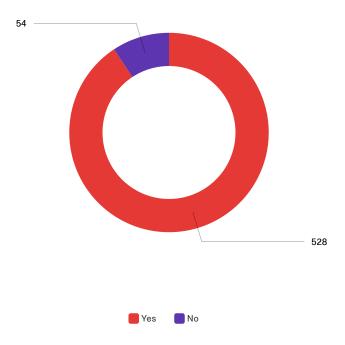

# Q4 - Are you able to get the classes you need, when you need them?

Q5 - What are the greatest conflicts when building your class schedule? Select all that apply.

Q7 - If yes, have you used Self-Service for planning and or registering for your classes?