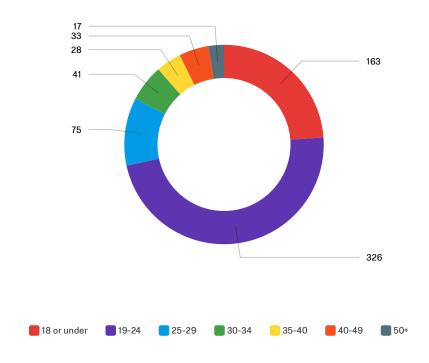

# All Results 2/19/19

Data Driven-Feedback and Food February 19, 2019 8:16 AM MST

# Q1 - What is your age?







# Q4 - Are you able to get the classes you need, when you need them?



Q5 - What are the greatest conflicts when building your class schedule? Select all that apply.





Q7 - If yes, have you used Self-Service for planning and or registering for your classes?



## Q8 - How likely would you be to take summer classes with the following date range?



Showing rows 1 - 5 of 5

be?



## Q10 - How likely would you be to take morning summer classes?



Showing rows 1 - 4 of 4

## Q11 - How likely would you be to take afternoon summer classes with the following start

### time?



Showing rows 1 - 4 of 4

### Q12 - How likely would you be to take evening summer classes with the following start

### time?



Showing rows 1 - 4 of 4

### to-face)?



Showing rows 1 - 4 of 4

## Q14 - How l