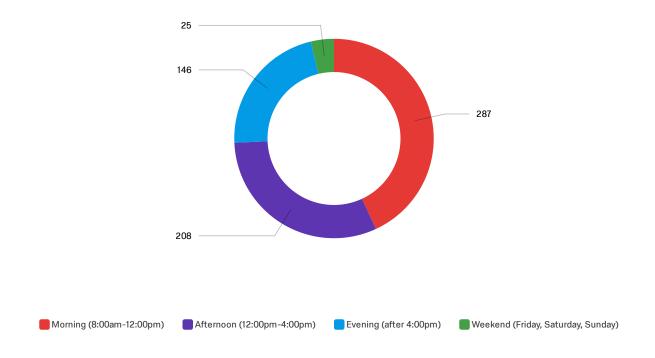

# Q17 - Do you prefer morning, afternoon, evening, or weekend classes?

Q18 - Place in order the type of class you would like to attend starting with the one you prefer most. (Please click and drag each response in the order of priority with your first choice being most important)