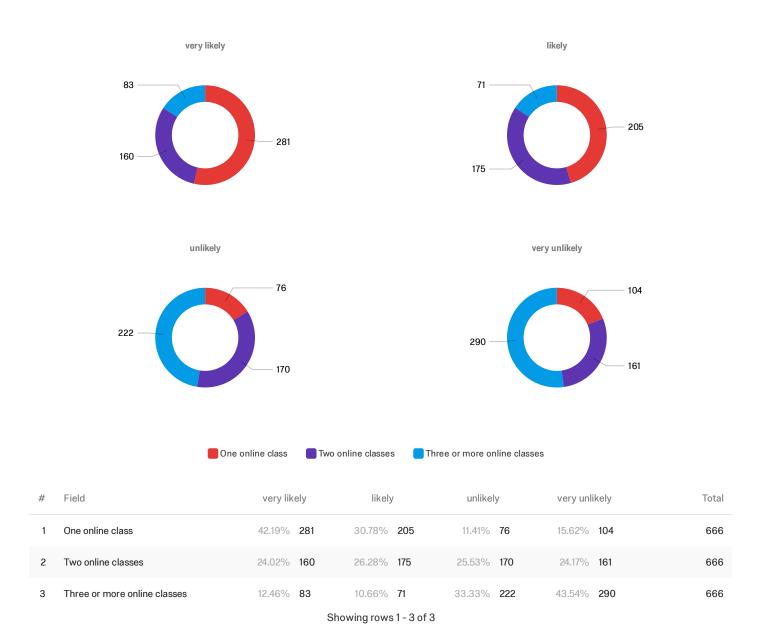

n you need them?



Q5 - What are the greatest conflicts when building your class schedule? Select all that apply.





Q7 - If yes, have you used Self-Service for planning and or registering for your classes?



## Q8 - How likely would you be to take summer classes with the following date range?



Showing rows 1 - 5 of 5

be?



## Q10 - How likely would you be to take morning summer classes?



Showing rows 1 - 4 of 4

## Q11 - How likely would you be to take afternoon summer classes with the following start

### time?



Showing rows 1 - 4 of 4

### Q12 - How likely would you be to take evening summer classes with the following start

### time?



Showing rows 1 - 4 of 4

### to-face)?



Showing rows 1 - 4 of 4

## Q14 - How likely are you to take one or more online summer classes?



# Q15 - Would you attend an evening class?



# Q16 - Would you attend a weekend class?



# Q17 - Do you prefer morning, afternoon, evening, or weekend classes?



Q18 - Place in order the type of class you would like to attend starting with the one you prefer most. (Please click and drag each response in the order of priority with your first choice being most important)



Showing rows 1 - 4 of 4

Q19 - Place in order the type of class you would like to attend starting with the one you prefer most. (Please click and drag each response in the order of priority with your first choice being most important)



# Q20 - What types of courses are you looking for in the evenings? Select all that apply.



| #  | Field                     | Choice Count |     |
|----|---------------------------