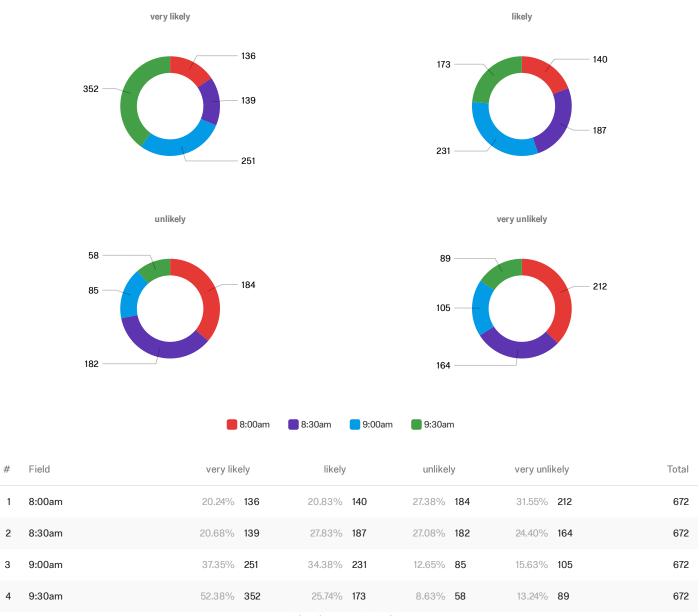

## Q8 - How likely would you be to take summer classes with the following date range?

Showing rows 1 - 5 of 5

be?