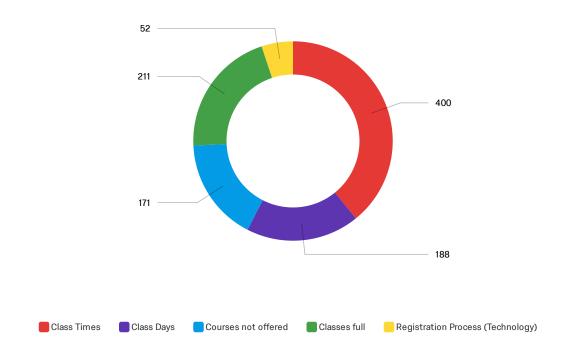

# Q4 - Are you able to get the classes you need, when you need them?

Q5 - What are the greatest conflicts when building your class schedule? Select all that apply.

Q7 - If yes, have you used Self-Service for planning and or registering for your classes?