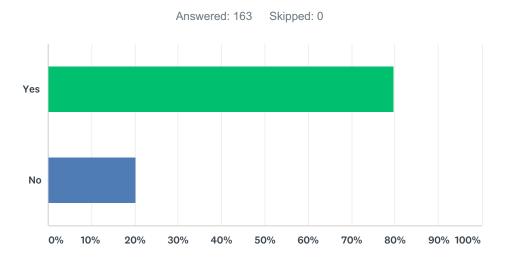

#### Q4 ...Clear path to success and completionDoes this statement reflect the environment that Arizona Western College seeks to create for students?

| ANSWER CHOICES | RESPONSES |     |
|----------------|-----------|-----|
| Yes            | 79.75%    | 130 |
| No             | 20.25%    | 33  |
| TOTAL          |           | 163 |