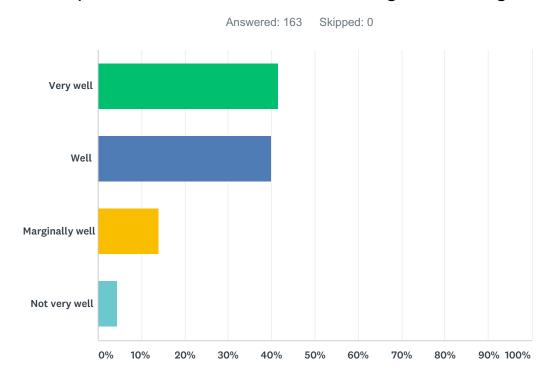

#### Q1 How well does the drafted statement reflect the OVERALL student experience Arizona Western College is striving to create?

| ANSWER CHOICES  | RESPONSES |     |
|-----------------|-----------|-----|
| Very well       | 41.72%    | 68  |
| Well            | 39.88%    | 65  |
| Marginally well | 14.11%    | 23  |
| Not very well   | 4.29%     | 7   |
| TOTAL           |           | 163 |