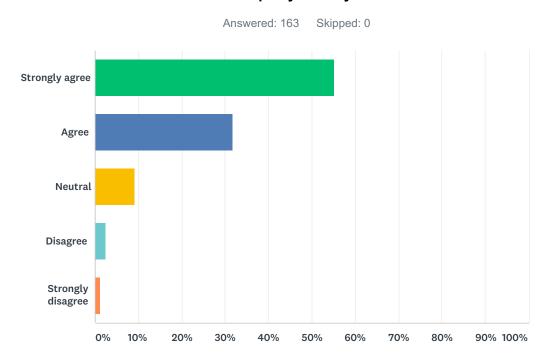

| ANSWER CHOICES    | RESPONSES |     |
|-------------------|-----------|-----|
| Strongly agree    | 55.21%    | 90  |
| Agree             | 31.90%    | 52  |
| Neutral           | 9.20%     | 15  |
| Disagree          | 2.45%     | 4   |
| Strongly disagree | 1.23%     | 2   |
| TOTAL             |           | 163 |