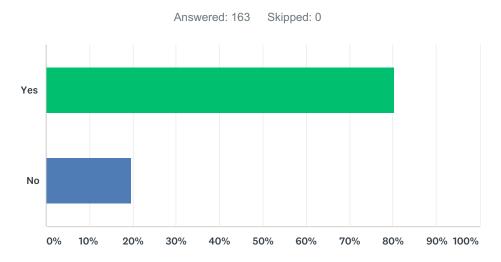

#### Q4 ...Clear path to success and completionDoes this statement reflect the environment that Arizona Western College seeks to create for students?

| ANSWER CHOICES | RESPONSES |     |
|----------------|-----------|-----|
| Yes            | 79.75%    | 130 |
| No             | 20.25%    | 33  |
| TOTAL          |           | 163 |