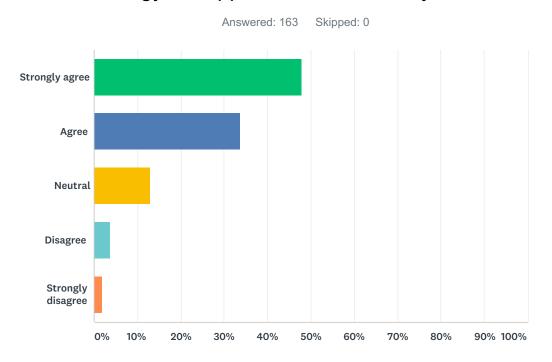

### Q9 Do you agree that the following statement reflects the environment in which we want our students to learn?...Reliable, accessible, modern technology to support students, faculty and staff

| ANSWER CHOICES    | RESPONSES |     |
|-------------------|-----------|-----|
| Strongly agree    | 47.85%    | 78  |
| Agree             | 33.74%    | 55  |
| Neutral           | 12.88%    | 21  |
| Disagree          | 3.68%     | 6   |
| Strongly disagree | 1.84%     | 3   |
| TOTAL             |           | 163 |