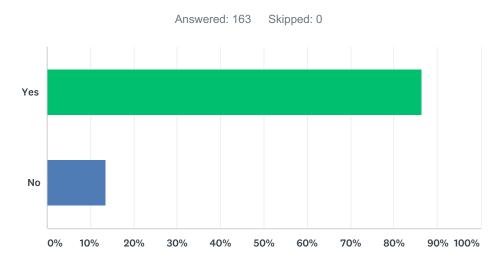

### Q3 ...Programs developed and aligned with employment opportunities Does this statement reflect an outcome that Arizona Western seeks to create for students?

| ANSWER CHOICES | RESPONSES |     |
|----------------|-----------|-----|
| Yes            | 86.50%    | 141 |
| No             | 13.50%    | 22  |
| TOTAL          |           | 163 |