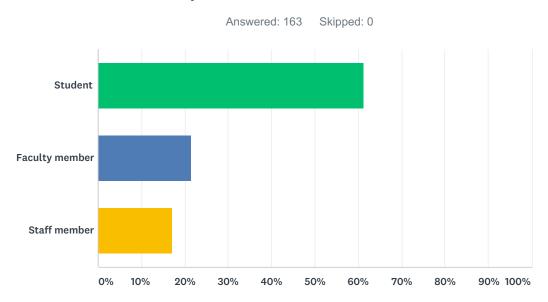

#### Q13 My role at Arizona Western is:

| ANSWER CHOICES | RESPONSES |     |
|----------------|-----------|-----|
| Student        | 61.35%    | 100 |
| Faculty member | 21.47%    | 35  |
| Staff member   | 17.18%    | 28  |
| TOTAL          |           | 163 |