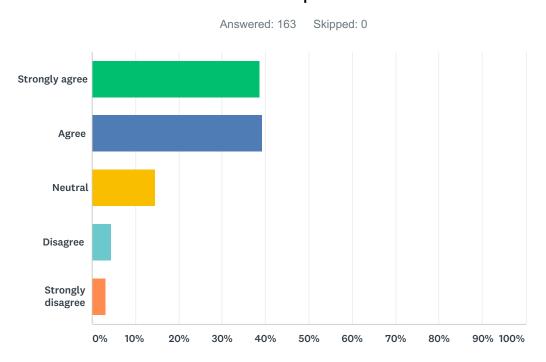

### Q8 Do you agree with the following commitment to supporting the student experience?...Thoughtful, streamlined administrative and academic services and processes

| ANSWER CHOICES    | RESPONSES |     |
|-------------------|-----------|-----|
| Strongly agree    | 38.65%    | 63  |
| Agree             | 39.26%    | 64  |
| Neutral           | 14.72%    | 24  |
| Disagree          | 4.29%     | 7   |
| Strongly disagree | 3.07%     | 5   |
| TOTAL             |           | 163 |