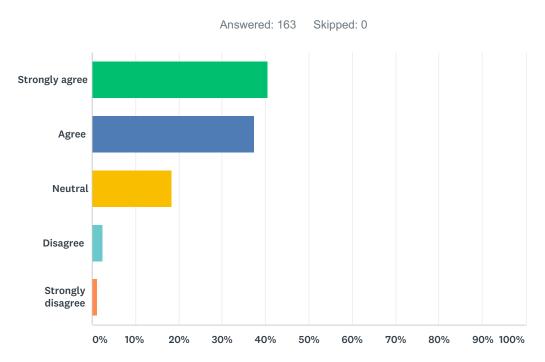

Q7 The following statements are written as guideposts for faculty and staff. Please consider all statements and respond. Arizona Western College faculty and staff support this amazing experience with:

Thoughtful, streamlined administrative and academic services and processes. Reliable, accessible, modern technology to support students, faculty and staff. Partnerships with schools, colleges, universities and business & industry to align student preparation, readiness and employability Do you agree that these statements, taken as a group, reflect the environment in which we want our students to learn?

| ANSWER CHOICES    | RESPONSES |     |
|-------------------|-----------|-----|
| Strongly agree    | 40.49%    | 66  |
| Agree             | 37.42%    | 61  |
| Neutral           | 18.40%    | 30  |
| Disagree          | 2.45%     | 4   |
| Strongly disagree | 1.23%     | 2   |
| TOTAL             |           | 163 |