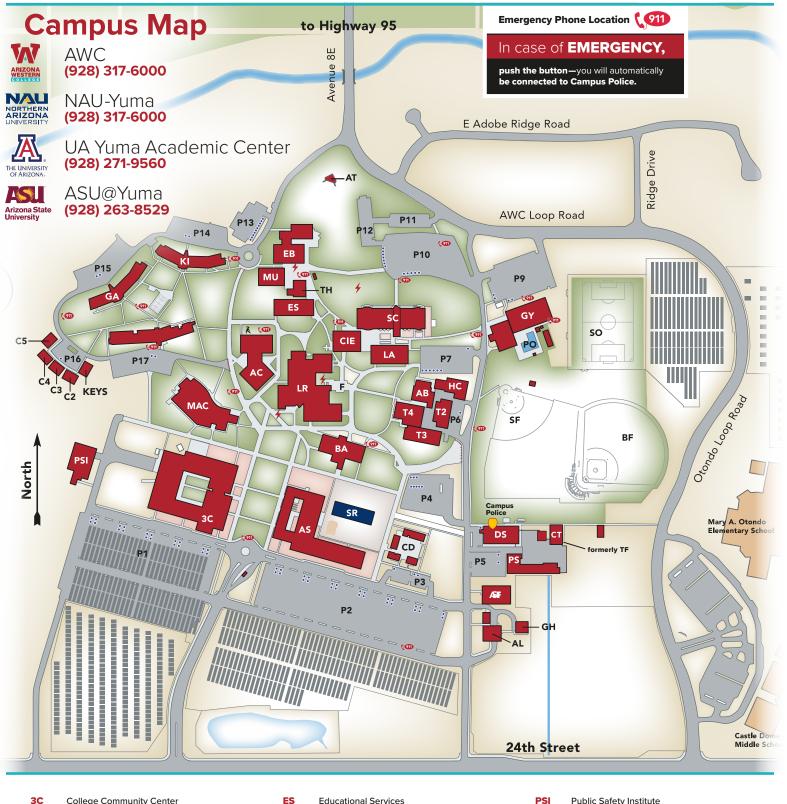

| 3C   | College Community Center                 | ES          | Educational Services              | PSI | Public Safety Institute                    |
|------|------------------------------------------|-------------|-----------------------------------|-----|--------------------------------------------|
|      | (Schoening Conference Center)            | F           | Fountain                          | SC  | Student Success Center                     |
| AB   | Art Building                             | GA          | Garces Dorm                       |     | (Math & Writing Centers)                   |
| AC   | Academic Complex                         | GH          | Greenhouse Complex                | SF  | Charlie Dine Softball Field                |
| AF   | Athletics Facility                       | GY          | Gymnasium (The House)             | SO  | Soccer Field                               |
| AL   | Agriculture Research Lab                 | НС          | Heating and Cooling               | SR  | NAU Research & Education                   |
| AS   | Agriculture and Science                  | <b>KEYS</b> | KEYS Building (TRIO KEYS Program) | T2  | Technology 2 (Welding)                     |
| AT   | Amphitheater                             | KI          | Kino Dorm                         | T3  | Technology 3 (Auto Mechanics &             |
| BA   | Business Administration                  | LA          | Liberal Arts                      |     | Print Services Lab)                        |
| BF   | Kammann Baseball Field                   | LR          | Shadle Learning Resources         | T4  | Technology 4 (Computer Graphics)           |
| C2-5 | Cottages 2–5                             |             | (Academic Library)                | TH  | Theater                                    |
| CD   | Child Development Learning Lab           | MAC         | Matador Activity Center           |     | Handicap Parking                           |
| CIE  | Center for Instructional Excellence      | MU          | Music                             | * * | Single-use Restrooms (3C, AB, EB, CIE, SR) |
| СТ   | Construction Trades (Construction, HVAC) | P1-17       | Parking Lots                      |     |                                            |
| DS   | District Services (Campus Police)        | PO          | Pool                              | Ä   | Exercise Area (AC)                         |
| EB   | Engineering Building                     | PS          | Postal Services                   | 4   | Charging Stations                          |