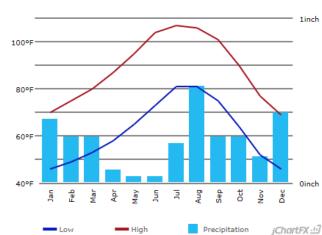

#### Yuma County Current Weather -

The original charts and graphs can be found at https://www.usclimatedata.com/climate/united-states/us.

|      |                                                        |                                                                         |                                                                                                                    |                                                                                                                                                          | °C   °F                                                                                                                                                                                         |
|------|--------------------------------------------------------|-------------------------------------------------------------------------|--------------------------------------------------------------------------------------------------------------------|----------------------------------------------------------------------------------------------------------------------------------------------------------|-------------------------------------------------------------------------------------------------------------------------------------------------------------------------------------------------|
| Jan  | Feb                                                    | Mar                                                                     | Apr                                                                                                                | May                                                                                                                                                      | Jun                                                                                                                                                                                             |
| 70   | 75                                                     | 80                                                                      | 87                                                                                                                 | 95                                                                                                                                                       | 104                                                                                                                                                                                             |
| 46   | 49                                                     | 53                                                                      | 58                                                                                                                 | 65                                                                                                                                                       | 73                                                                                                                                                                                              |
| 0.39 | 0.28                                                   | 0.28                                                                    | 0.08                                                                                                               | 0.04                                                                                                                                                     | 0.04                                                                                                                                                                                            |
| -    | -                                                      | -                                                                       | -                                                                                                                  | -                                                                                                                                                        | -                                                                                                                                                                                               |
| -    | -                                                      | -                                                                       | -                                                                                                                  | -                                                                                                                                                        | -                                                                                                                                                                                               |
| Jul  | Aug                                                    | Sep                                                                     | Oct                                                                                                                | Nov                                                                                                                                                      | Dec                                                                                                                                                                                             |
| 107  | 106                                                    | 101                                                                     | 90                                                                                                                 | 77                                                                                                                                                       | 69                                                                                                                                                                                              |
| 81   | 81                                                     | 75                                                                      | 64                                                                                                                 | 52                                                                                                                                                       | 46                                                                                                                                                                                              |
| 0.24 | 0.59                                                   | 0.28                                                                    | 0.28                                                                                                               | 0.16                                                                                                                                                     | 0.43                                                                                                                                                                                            |
| -    | -                                                      | -                                                                       | -                                                                                                                  | -                                                                                                                                                        | -                                                                                                                                                                                               |
|      |                                                        |                                                                         |                                                                                                                    |                                                                                                                                                          |                                                                                                                                                                                                 |
|      | 70<br>46<br>0.39<br>-<br>-<br>Jul<br>107<br>81<br>0.24 | 70 75   46 49   0.39 0.28   - -   Jul Aug   107 106   81 81   0.24 0.59 | Tot Tot Tot   70 75 80   46 49 53   0.39 0.28 0.28   - - -   Jul Aug Sep   107 106 101   81 81 75   0.24 0.59 0.28 | TO TS NB TF   70 75 80 87   46 49 53 58   0.39 0.28 0.28 0.08   - - - -   1 - - -   Jul Aug Sep Oct   107 106 101 90   81 81 75 64   0.24 0.59 0.28 0.28 | Jan Feb Mar Apr May   70 75 80 87 95   46 49 53 58 65   0.39 0.28 0.28 0.08 0.04   - - - - -   10 - - - -   Jul Aug Sep Oct Nov   107 106 101 90 77   81 81 75 64 52   0.24 0.59 0.28 0.28 0.18 |

#### Yuma weather averages

| Annual high temperature:                     | 88.4°F    |
|----------------------------------------------|-----------|
| Annual low temperature:                      | 61.9°F    |
| Average temperature:                         | 75.15°F   |
| Average annual precipitation - rainfall:     | 3.09 inch |
| Days per year with precipitation - rainfall: | -         |
| Annual hours of sunshine:                    | -         |
| Av. annual snowfall:                         | -         |